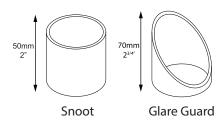

is document contains proprietary inform of Hunza. Its receipt or possession does not convey an rights to reproduce or disclose

### **LUMINAIRE CONSTRUCTION**

# CNC machined from one of the following metals:

#### Aluminium:

Body: high corrosion resistant 63.5mm solid aluminium tube with chromate substrate and high UV resistant polyester "E" powder coat.

Black, Bronze, Silver Star, White, White Birch, Olive Green, Dark Grey, Corten.

#### Lens:

10mm (3/8") Extra clear, low iron, shatter resistant glass. Lifetime warranty.

#### Gaskets:

Silicone, iron impregnated 220°C (428°F)

#### Mounting:

A mounting plate is fixed to the wall using two screws and the luminaire is fitted to the mounting plate.

#### **Luminaire Weight:**

Low voltage:

Alum: 0.870 (1lb 15oz)

### **ACCESSORIES**



# **BEAM ANGLES**

High efficiency PMMA TIR lenses. Field replaceable

IES files available for download: hunzalighting.com/downloads



# **WIRING GUIDE**

**CONSTANT CURRENT - SERIES WIRED** 

Available for download: hunzalighting.com/downloads





Specifications may change without notification

Sept 2020