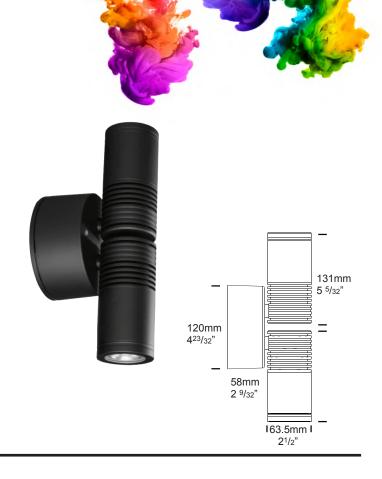

### **LUMINAIRE CONSTRUCTION**

# CNC machined from one of the following metals:

#### Aluminium:

Body: high corrosion resistant 63.5mm solid aluminium tube with chromate substrate and high UV resistant polyester "E" powder coat.

Black, Bronze, Silver Star, White, White Birch, Olive Green, Dark Grey, Corten.

#### Mounting:

A mounting plate is fixed to the wall using two screws and the luminaire is fitted to the mounting plate.

#### **Luminaire Weight:**

Low voltage:

Alum: 0.870 (1lb 15oz)