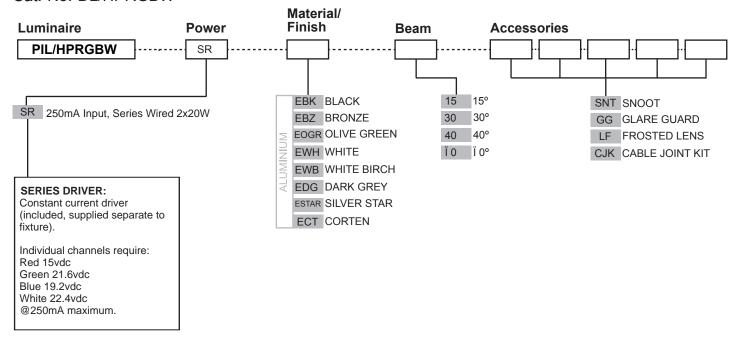

# **SPECIFICATIONS**

| LED Chip            | LED Engin Plug and Play field replaceable LED board                                                                                   |
|---------------------|---------------------------------------------------------------------------------------------------------------------------------------|
| Luminaire Output    | 2x 1000 total Lumens @250mA<br>(20 Watts per light engine) with all<br>colours on, delivered from<br>luminaire with unobstructed beam |
| Lumens Per Watt     | 54 Lumens minimum @ 20 watts,<br>delivered from luminaire with<br>unobstructed beam                                                   |
| CRI (6500K)         | 75CRI White - 6500K                                                                                                                   |
| Colour Temperatures | 6500K White + Red, Blue, Green                                                                                                        |
| Beam Angles         | 15, 30, 40, 70                                                                                                                        |
| Ingress Protection  | IP66                                                                                                                                  |

# PRODUCT CONFIGURATION

Please fill in appropriate codes into boxes provided

Cat. No. DL/HPRGBW

ADDITIONAL COMMENTS:

Specifications may change without notice. This document contains proprietary inform of Hunza. Its receipt or possession does not convey an rights to reproduce or disclose