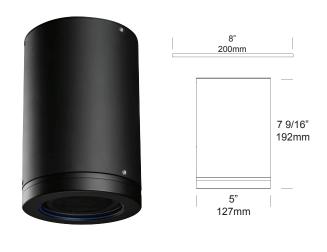

## CNC machined from one of the following metals:

Body - solid high corrosion resistant 127mm (5") aluminium rod.

Base - high corrosion resistant 127mm (5") x 3.18mm (1/8") aluminium tube.

Finished with chromate substrate, Epoxy layer and a UV resistant polyester powder coat colour.

#### **Luminaire Weight:**

5kg (11 lbs)