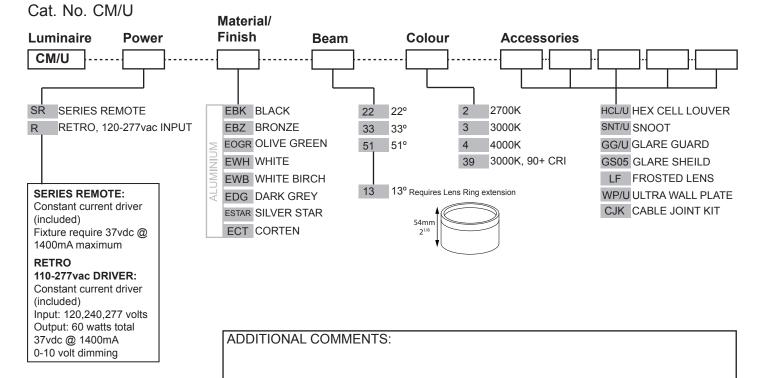

## PRODUCT CONFIGURATION

Please fill in appropriate codes into boxes provided

Specifications may change without notice. This document contains proprietary informat of Hunza. Its receipt or possession does not convey an rights to reproduce or disclose content.

#### Colours:

Black, Bronze, Silver Star, White, Birch, Olive Green, Dark Grey, Corten.