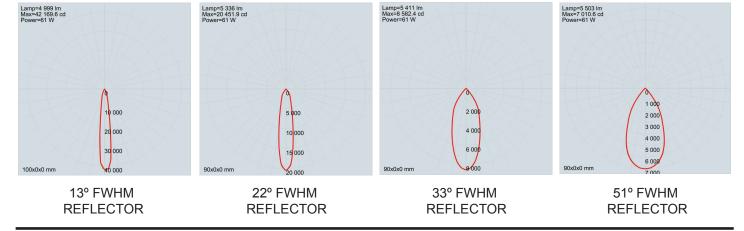

## **SPECIFICATIONS**

| LED Chip            | Cree CXA 2540 field replaceable LED board                                                |
|---------------------|------------------------------------------------------------------------------------------|
| Luminaire Output    | 5000 Lumens @ 1400mA (52 watts) ,<br>Delivered from Luminaire with<br>unobstructed beam. |
| Lumens Per Watt     | 90 Lumens minimum @ 52 watts,<br>Delivered from Luminaire with<br>unobstructed beam      |
| CRI (3000K)         | 80 Standard, 90+ Optional                                                                |
| Colour Temperatures | 2700K, 3000K, 4000K                                                                      |
| Beam Angles         | 13, 22, 33, 51                                                                           |
| Ingress Protection  | IP66                                                                                     |
| Warranty            | Electronics = 5 years<br>Body Aluminium = 5 years                                        |
| Standards           | BS/EN 60598.2.2<br>cUL 1598<br>CE                                                        |

## **BEAM ANGLES**

High efficiency Reflectors. Feild replaceable

IES files available for download: hunzalighting.com/downloads