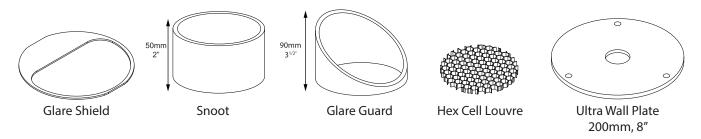

f the following metals:

Body - solid high corrosion resistant 127mm (5") aluminium rod.

Base - high corrosion resistant 127mm (5") x 3.18mm (1/8") aluminium tube.

Finished with chromate substrate, Epoxy layer and a UV resistant polyester powder coat colour.

Fixings and Mechanism - made from 316 Stainless Steel

#### Colours:

Black, Bronze, Silver Star, White, Birch, Olive Green, Dark Grey, Corten.

#### Step Lens:

12mm (1/2") Extra clear, low iron, shatter resistant glass.

Lifetime warranty

#### Gaskets:

Silicone, iron impregnated 220°C (428°F)

#### Cable

Water resistant rubber

#### Mounting:

The mounting plate is fixed to the surface using three stainless screws. The luminaire is then fixed to the mounting plate

#### **Luminaire Weight:**

5kg (11 lbs)

### **ACCESSORIES**



## **BEAM ANGLES**

High efficiency Reflectors. Feild replaceable

IES files available for download: hunzalighting.com/downloads



## **WIRING GUIDE**



Diagrams are a guide only, wire colours and polarity may change depending on fixture and country

## Available for download: hunzalighting.com/downloads