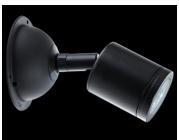

Ordering Information

Luminaire Type

SSP/T - Tree Mount Kit Rubber Strap

Black Glass-Filled

Material

Accessories

CJK150 - Cable Joint Kit

Tree Mount Kit with a NPS Spot attached.

### Mounting

The Tree Mount dome is secured to the tree with 3 x 95mm  $(3\frac{3}{4}^{"})$  316 stainless steel bolts. The HUNZA<sup>TM</sup> NPS spot is screwed into the  $\frac{1}{2}^{"}$  nps adaptor.