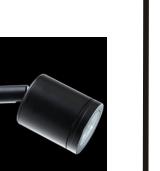

N

16 26mm

41mm 15%"

34mm 15%"

The Tree Mount Kit enables a NPS Spot to be mounted onto a tree to create moon lighting effects. A cable connection can be made at the rear of the dome. The Kit consists of a mounting dome and three 316 stainless steel bolts. The bolts initially fix the dome 40mm (11/2") out from the tree's surface, which allows the tree to grow without causing any harm.

#### Dome:

Molded from glass-filled polypropylene with snap in ½" NPS female adaptor.