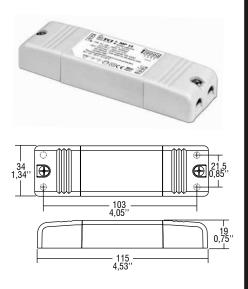

## **Key Specifications:**

- Input Voltage: 90-264Vac 50-60Hz, 170-280Vdc
- Output Voltage: 0V-41.5V dc
- Output Current: 60 360mA (depending on DIP-SWITCH setting)
- Wattage: 2.5W 15W (depending on DIP-SWITCH setting)
- Temperature range: -25...+45°C, max 75°C
- Driver Weight: 0.065kg (2.3oz)
- Standards: IP20, EN, CE, CSA, UL Recognized
- Ordering Code: MP15