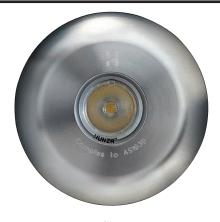

# HUNZA PURE OUTDOOR LIGHTING **Pool Lite High Power PURE LED**

#### CNC machined from one of the following metals:

316 Stainless Steel:

Body: 63.5mm (21/2") x 9mm (3/8"). End cap: solid 316 stainless steel 63.5 (21/2") rod, electro polished to increase corrosion protection by up to 33%.