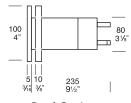

#### CNC machined from one of the following metals:

316 Stainless Steel:

Body: 63.5mm (21/2") x 9mm (3/8"). End cap: solid 316 stainless steel 63.5 (21/2") rod, electro polished to increase corrosion protection by up to 33%.

Cable:

Standard 6 meters

Water resistant rubber

The PVC mounting canister is suitable for

wall. Fibre glass pools, existing concrete

pools and new concrete pools.

installation into three different types of pool

#### Luminaire Weight: SS: 1.885kg (4lb 2oz)

WARNING - out of balance pool chemicals may cause the luminaire to corrode at a rapid rate. In salt water an increase in water temperature of 10 degrees will double the corrosion factor. 316 stainless steel is suitable for situations of up to 1000 parts per million of chloride. Where an automatic chlorinator is employed an excess amount of chlorine may be produced. The Hunza Pool Lite is electro polished to increase corrosion protection.