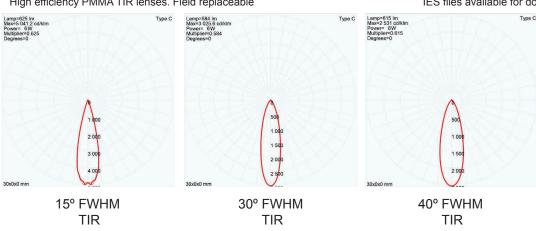

# **SPECIFICATIONS**

| LED Chip            | Cree CXA1512 Plug and Play field replaceable LED board                               |  |
|---------------------|--------------------------------------------------------------------------------------|--|
| Luminaire Output    | 1200 Lumens @ 700mA,<br>delivered from luminaire with<br>unobstructed beam.          |  |
| Lumens Per Watt     | 100 Lumens minimum @ 12 watts,<br>delivered from luminaire with<br>unobstructed beam |  |
| CRI (3000K)         | 85+ Standard, 90+ Optional                                                           |  |
| Colour Temperatures | 2700K, 3000K, 4000K                                                                  |  |
| Beam Angles         | 15, 30, 40                                                                           |  |
| Ingress Protection  | IP68                                                                                 |  |

## **BEAM ANGLES**

High efficiency PMMA TIR lenses. Field replaceable

HUNZA FACTORY

130 Felton Mathew Ave

Saint Johns

Auckland 1072

New Zealand

Mounting: