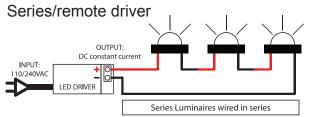

### WIRING GUIDE

HUNZ

Diagrams are a guide only, wire colours and polarity may change depending on fixture and country

PURE OUTDOOR

LIGHTING