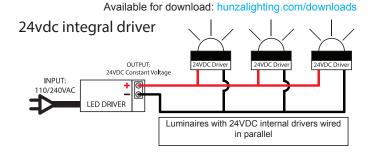

### WIRING GUIDE

HUNZ

Diagrams are a guide only, wire colours and polarity may change depending on fixture and country

PURE OUTDOOR

LIGHTING