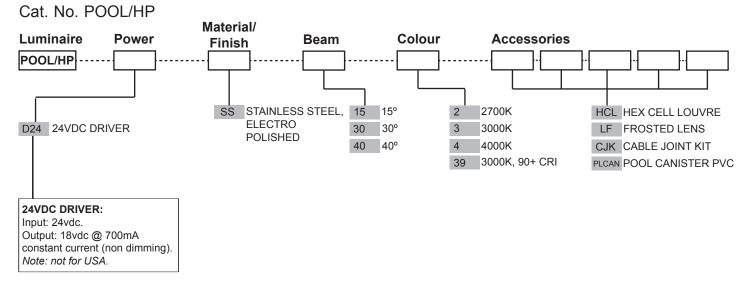

## **PRODUCT CONFIGURATION**

Please fill in appropriate codes into boxes provided

HUN

| NZA <sup>™</sup> PURE<br>OUTDOOR<br>LIGHTING | HUNZA FACTORY | 130 Felton Mathew A<br>Saint Johns<br>Auckland 1072<br>New Zealand |
|----------------------------------------------|---------------|--------------------------------------------------------------------|
|----------------------------------------------|---------------|--------------------------------------------------------------------|

# **SPECIFICATIONS**

| LED Chip            | Cree CXA1512 Plug and Play field replaceable LED board                               |  |
|---------------------|--------------------------------------------------------------------------------------|--|
| Luminaire Output    | 1200 Lumens @ 700mA,<br>delivered from luminaire with<br>unobstructed beam.          |  |
| Lumens Per Watt     | 100 Lumens minimum @ 12 watts,<br>delivered from luminaire with<br>unobstructed beam |  |
| CRI (3000K)         | 85+ Standard, 90+ Optional                                                           |  |
| Colour Temperatures | 2700K, 3000K, 4000K                                                                  |  |
| Beam Angles         | 15, 30, 40                                                                           |  |
| Ingress Protection  | IP68                                                                                 |  |

CE

| Warranty  | Electronics = 5 years<br>Body Stainless Steel = 5 years |
|-----------|---------------------------------------------------------|
| Standards | AS/NZS 61046                                            |