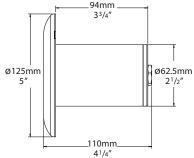

#### CNC machined from one of the following metals:

316 Stainless Steel:

Body: 63.5mm (21/2") x 9mm (3/8"). End cap: solid 316 stainless steel 63.5 (21/2") rod, electro polished to increase corrosion protection by up to 33%.

#### Canister:

CNC machined from engineering grade PVC with moulded PVC end cap which has 20mm (3/4") conduit entry for electrical connections.