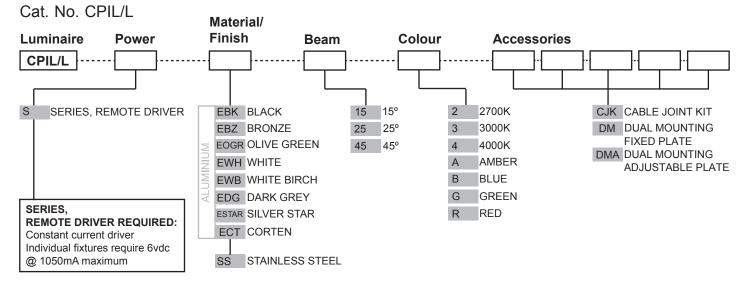

# PRODUCT CONFIGURATION

Please fill in appropriate codes into boxes provided

ADDITIONAL COMMENTS: