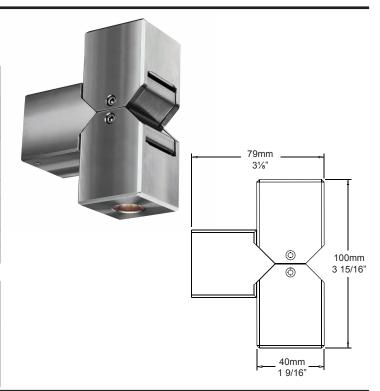

#### **LUMINAIRE CONSTRUCTION**

CNC machined from one of the following metals:

Aluminium:

Body: high corrosion resistant 40mm (11/2") x 40mm (1½") solid aluminium.

Head: 40mm (11/2") x 40mm (11/2") high corrosion resistant aluminium with chromate substrate and high UV resistant polyester powder coat.

Colours:

Black, Bronze, Silver Star, White, White Birch, Olive Green, Dark Grey, Corten.

316 Stainless Steel:

Body: 40mm (11/2") x 40mm (11/2") 316

Head: 40mm (11/2") x 40mm (11/2") 316

stainless steel.

stainless steel.

Lens:

TIR lens with lifetime warranty

Silicone, iron impregnated 220°C (428°F)

Mounting:

The luminaire is mounted to the wall using two 5 gauge screws through a mounting disk.

**Luminaire Weight:** 

Alum: 0.775kg (1lb 11oz) SS: 1.750kg (3lb 14oz)