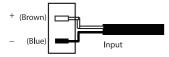

2) Draw input cable through Mounting Disk and connect to the fixture cables, using the connector block provided

3) Insure secondary Mounting Gasket is in the Base of the Fixture and push base over mounting disk. Rotate to desired position before fixing in place. Secure and seal in place using M3 Grub Screws