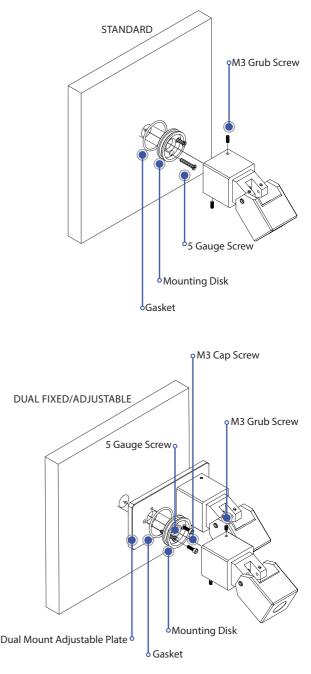

1a) Fix Mounting Disk and Gasket to wall with 5 Gauge Screws

1b) When a Dual Mount Plate is used, apply silicone to the groove on the back of the plate, and fix Plate and Mounting Disk to the wall, using 5 Gauge Screws

2) Draw input cable through Mounting Disk and connect to the fixture cables, using the connector block provided

3) Insure secondary Mounting Gasket is in the Base of the Fixture and push base over mounting disk. Rotate to desired position before fixing in place. Secure and seal in place using M3 Grub Screws

4) Position head to appropriate angle and fix using M3 Grub Screws