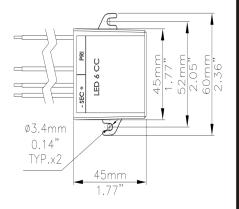

## **Key Specifications:**

Input Voltage: 120-277Vac 50-60Hz

Output Voltage: 2V-20V dc

Output Current: 350mA

Wattage: 6W

Temperature range: -25...+50°C, max 71°C

Driver Weight: 0.0945kg (3.5oz)

Dimensions: 25x45x45mm (1" x 1<sup>3</sup>/<sub>4</sub>" x 1<sup>3</sup>/<sub>4</sub>" )