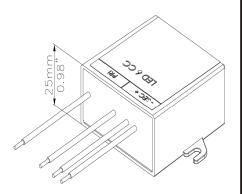

## **Key Specifications:**

Input Voltage: 120-277Vac 50-60Hz

Output Voltage: 2V-20V dc

Output Current: 350mA

Wattage: 6W

Temperature range: -25...+50°C, max 71°C

Driver Weight: 0.0945kg (3.5oz)

Dimensions: 25x45x45mm (1" x 1<sup>3</sup>/<sub>4</sub>" x 1<sup>3</sup>/<sub>4</sub>" )