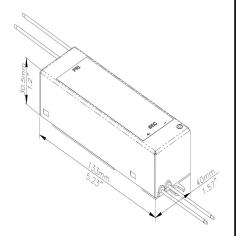

## **Key Specifications:**

Input Voltage: 120-277Vac 50-60Hz

Output Voltage: 4V-26V DC

Output Current: 700mA

Wattage: 18W

Temperature range: -25...+50°C, max 90°C

Driver Weight: 0.28kg (10.4oz)

Dimensions: 133x40x30.5mm (5.23"x1.57"x1.2")