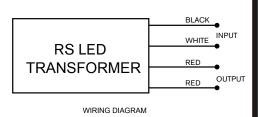

## Hatch

120V Retro
Transformer
Cat. No. RS12-60M-LED

The Hatch RS12-60M-LED is a 60 Watt electronic transformer supplied with Hunza 120 Volt Retro fixtures with Promus drop-in LED lamps. It includes overload protection, short-circuit protection, full range dimming, waterproof potting and aluminium casing.