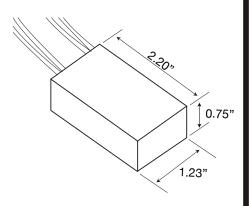

Input voltage: 120VAC

Input frequency: 50/60Hz

Input Current: .6A

Nominal output voltage: 12VAC

Power factor: 0.90

Ambient Temp.: -20° - +50°C

Max. Case Temp. (Tc) 85°C

Weight: 0.08kg (2.4oz)