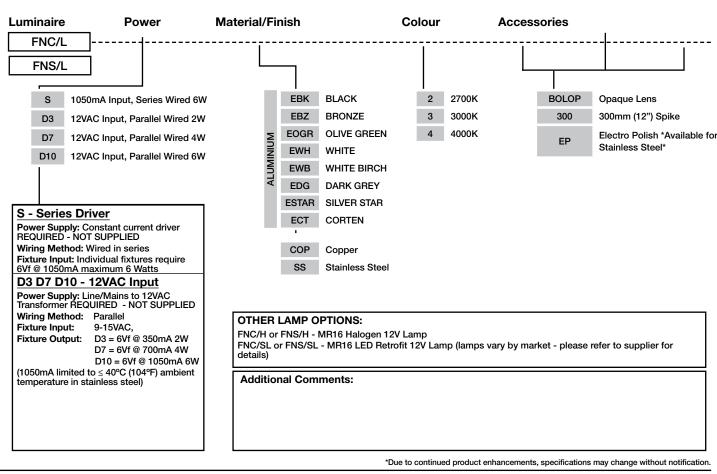

Hood: 140mm (51/2") x 1.2mm (1/16") hand spun

aluminium Colours: Black, Bronze, Silver Star, White, White Birch, Olive Green, Dark Grey, Corten

## ACCESSORIES

End cap: solid copper 63.5mm (2½") rod Spike: 11.11mm (7/16") copper rod Hood: 140mm (5½") x 1.2mm (1/16") hand spun copper

#### 316 Stainless Steel:

Body: 63.5mm (2½") x 10mm (3/8") Pole: 316 stainless steel 63.5mm (2½") End cap: Solid 316 stainless steel 63.5mm (21/2") rod Spike: 11.11mm (7/16") stainless steel rod Hood: 140mm (5½") x 1.2mm (1/16") 316

#### Anti-Glare Hood:

140mm (51/2") x 1.2mm (1/16") handspun aluminium, copper or stainless steel. No upward light or glare projected.