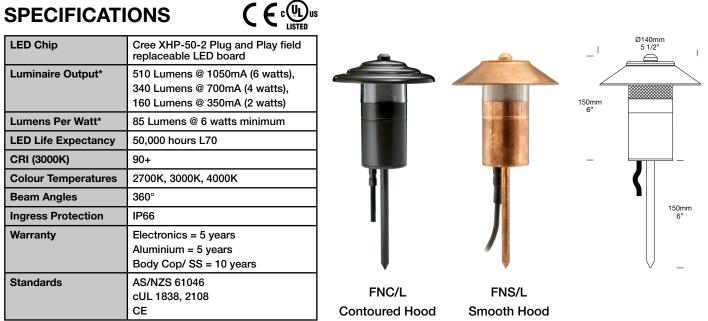

### LUMINAIRE CONSTRUCTION

#### CNC machined from one of the following metals:

#### Aluminium:

Body: High corrosion resistant 63.5mm (2½") x 10mm (3/8") aluminium

End Cap: Solid aluminium 63.5mm (21/2")rod, with chromate substrate and high UV resistant polyester powder coat Spike: 11.11mm (7/16") aluminium rod

Hood: 140mm (51/2") x 1.2mm (1/16") hand spun

aluminium Colours: Black, Bronze, Silver Star, White, White Birch, Olive Green, Dark Grey, Corten

#### Copper:

Body: 63.5mm (21/2") x 10mm (3/8") Pole: Solid copper 63.5mm (21/2")

## ACCESSORIES

End cap: solid copper 63.5mm (2½") rod Spike: 11.11mm (7/16") copper rod Hood: 140mm (5½") x 1.2mm (1/16") hand spun copper

#### 316 Stainless Steel:

Body: 63.5mm (2½") x 10mm (3/8") Pole: 316 stainless steel 63.5mm (2½") End cap: Solid 316 stainless steel 63.5mm (21/2") rod Spike: 11.11mm (7/16") stainless steel rod Hood: 140mm (5½") x 1.2mm (1/16") 316

stainless steel

#### Lens:

UV stable polycarbonate lens with anti-glare mesh

#### Anti-Glare Hood:

140mm (51/2") x 1.2mm (1/16") handspun aluminium, copper or stainless steel. No upward light or glare projected.

#### Gaskets:

Silicone, iron impregnated 220°C (428°F)

#### Mounting:

Ground spike 150mm (6") or 300mm (12") directly into the earth.

#### Luminaire Weight:

Low voltage: Alum: 0.750kg (1lb 10oz) Cop: 1.160kg (2lb 9oz) SS: 1.400kg (3lb 1oz)

300mm (12") Spike

### **BEAM ANGLES**

High efficiency PMMA TIR lenses. Field replaceable

IES files available for download: hunzalighting.com/downloads

### WIRING GUIDE

Available for download: hunzalighting.com/downloads

NOTE: Diagrams are a guide only, wire colours and polarity may change depending on fixture and country.