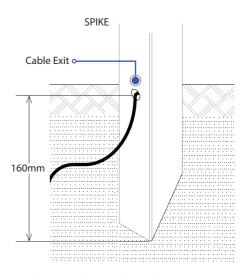

NOTE: DO NOT clean Quartz or Cloak Lenses with Petrochemical Substances.

DO NOT water blast/jet wash this fixture under any circumstances.

When a spike is used, push into substrate with Cable Exit above or below the ground, as desired and make water proof connection