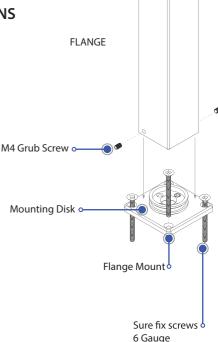

## INSTALLATION/MOUNTING INSTRUCTIONS

- •Remote driven series wiring OR 12V integral driver
- 1)Fix Flange Mount to ground/wall with 6 Gauge Screws
- 2)Install O-ring flush against mounting disk, making sure O-ring does not move into groove above.
- 3)Draw input cable through Flange Mount and connect to the fixture cables

- 4)Fix Square Pole over mounting disk. Rotate to position before fixing in place. Secure in place using M4 Grub Screws.
- 5)Position head to appropriate angle and fix using M3 Grub Screws (POLE SPOT **ONLY**)