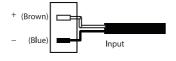

## INSTALLATION/MOUNTING INSTRUCTIONS

- •Remote driven series wiring OR 12V integral driver
- 1)Fix Flange Mount to ground/wall with 6 Gauge Screws
- 2)Install O-ring flush against mounting disk, making sure O-ring does not move into groove above.
- 3)Draw input cable through Flange Mount and connect to the fixture cables

NOTE: DO NOT clean Quartz or Cloak Lenses with Petrochemical Substances.

DO NOT water blast/jet wash this fixture under any circumstances.

When a spike is used, push into substrate with Cable Exit above or below the ground, as desired and make water proof connection