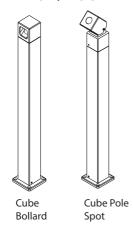

## **CUBE BOLLARD & POLE SPOT**

## INSTALLATION/MOUNTING INSTRUCTIONS





- •Remote driven series wiring OR 12V integral driver
- 1)Fix Flange Mount to ground/wall with 6 Gauge Screws
- 2)Install O-ring flush against mounting disk, making sure O-ring does not move into groove above.
- 3)Draw input cable through Flange Mount and connect to the fixture cables



- 4)Fix Square Pole over mounting disk. Rotate to position before fixing in place. Secure in place using M4 Grub Screws.
- 5)Position head to appropriate angle and fix using M3 Grub Screws (POLE SPOT **ONLY**)

NOTE: DO NOT clean Quartz or Cloak Lenses with Petrochemical Substances.

DO NOT water blast/jet wash this fixture under any circumstances.





When a spike is used, push into substrate with Cable Exit above or below the ground, as desired and make water proof connection