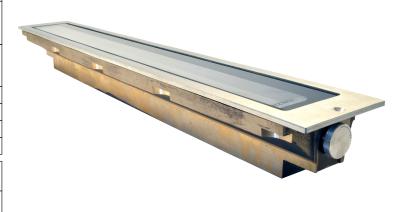

# Cast Solid Bronze Adjustable Linear Lite

| PROJECT: |  |
|----------|--|
| TYPE:    |  |
| SOURCE:  |  |
| NOTES:   |  |

### **LUMINAIRE CONSTRUCTION**

Body:

CNC machined sand cast silicon bronze.

Flange:

CNC machined from 316 Stainless Steel 720mm x 100mm x 5mm (28<sup>3/8</sup>" x 4" x 1/4")

All fixings are made from 316 Stainless Steel.

Step Lens:

10mm (25/64") Extra clear, low iron, shatter resistant glass.
Lifetime warranty.

Gaskets

Silicone, iron impregnated 220°C (428°F).

Cable:

Water resistant rubber.

Adjustability:

The inner rotating body is fully adjustable, allowing 0-90° of rotation within the fixture.

Mounting:

The Adjustable Linear Lite comes with a 1.2mm stainless steel mounting canister for casting into the ground or concrete.

**Luminaire Weight:** 

12.5kg (27lb 9oz)