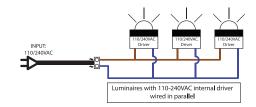

### **WIRING GUIDE**

INPUT: 24/DC Driver 24/DC Driver 24/DC Driver 110/24/DVAC LED DRIVER Luminaires wired in parallel

Diagrams are a guide only, wire colours and polarity may change depending on fixture and country