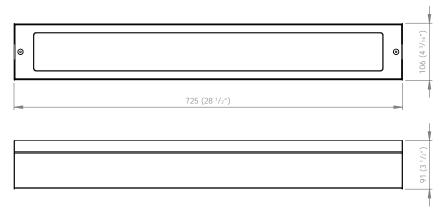

### **LUMINAIRE CONSTRUCTION**

Body:

CNC machined sand cast silicon bronze.

Flange:

CNC machined from 316 Stainless Steel 720mm x 100mm x 5mm (28<sup>3/8</sup>" x 4" x 1/4")

All fixings are made from 316 Stainless Steel.

Step Lens:

10mm (25/64") Extra clear, low iron, shatter resistant glass.
Lifetime warranty.

Gaskets

Silicone, iron impregnated 220°C (428°F).

Cable:

Water resistant rubber.

Adjustability:

The inner rotating body is fully adjustable, allowing 0-90° of rotation within the fixture.

Mounting:

The Adjustable Linear Lite comes with a 1.2mm stainless steel mounting canister for casting into the ground or concrete.

**Luminaire Weight:** 

12.5kg (27lb 9oz)

# **BEAM ANGLES**

IES files available for download: www.hunzalighting.com/download.php



# **DIMENSIONS**



### **WIRING GUIDE**

INPUT: 24/DC Driver 24/DC Driver 24/DC Driver 110/24/DVAC LED DRIVER Luminaires wired in parallel

Diagrams are a guide only, wire colours and polarity may change depending on fixture and country



available for download: www.hunzalighting.com/download.php



HUNZA FACTORY

130 Felton Mathew Ave Saint Johns Auckland 1072 New Zealand Ph: +64-9-528 9471 Fax: +64-9-528 9361 hunza@hunza.co.nz www.hunzalighting.com INTERNATIONAL CONTACTS: http://www.hunzalighting.com/contact.php

Specifications may change without notice. This document contains proprietary informa of Hunza. Its receipt or possession does not convey an rights to reproduce or disclose content.