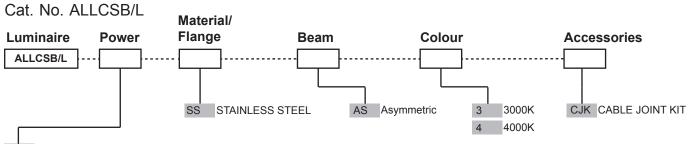

# PRODUCT CONFIGURATION

Please fill in appropriate codes into boxes provided

D24 24VDC Input, Parallel Wired

R RETRO, 120-277VAC Input,
Parallel Wired