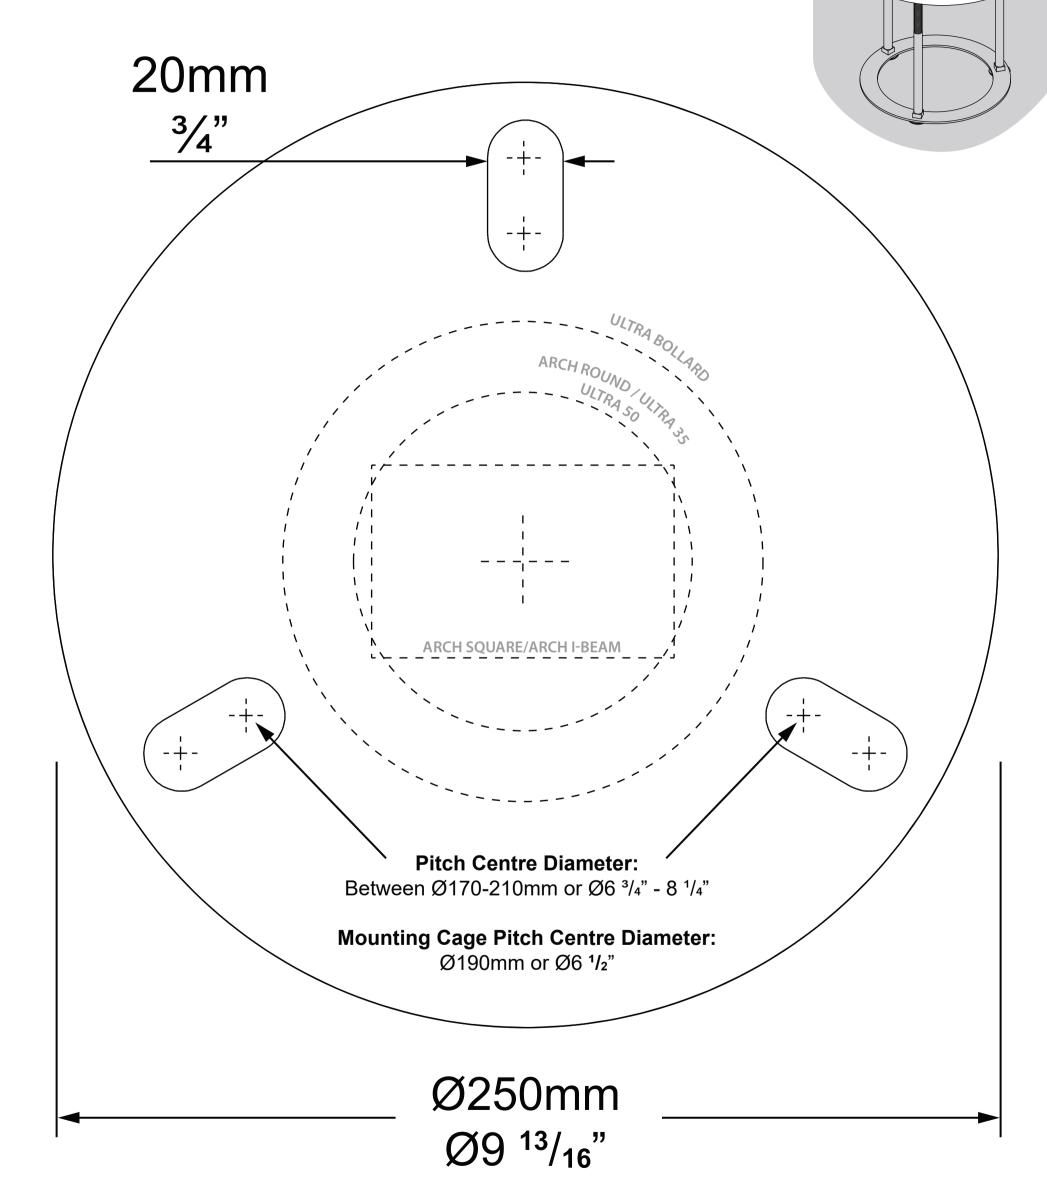

## Flange Mount Installation with Mounting Cage

- 1. Set Mounting Cage into concrete. Leave a minimum of 40mm (1 ½ inch) thread proud of the ground level.
- 2. Place Fixture flange over the proud bolt threads and tighten using provided nuts and washers.
- 3. Trim off excess thread once tight. (Additional bolts may be used under the fixture flange to level the fitting. If this is the case be sure to leave sufficient thread proud of ground level.)

## WHEN PLOTTING TEMPLATE

Make sure horizontal and vertical dimensions match dimensions labelled on the template

## PRINTING

Please Print @ A3 SIZE WITH "ACTUAL SIZE" SELECTED

www.hunzalighting.com