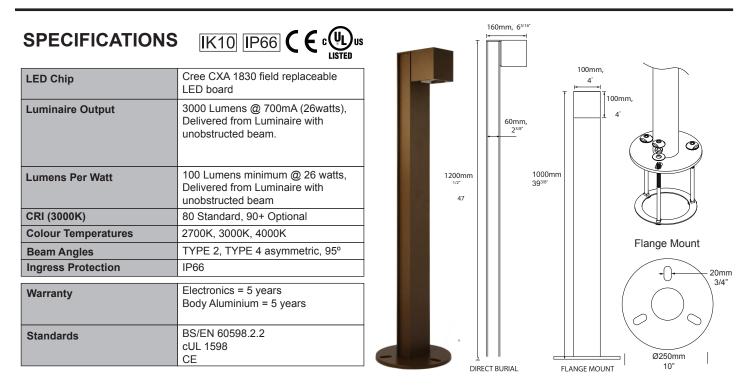

Pole is set directly into conrete. For flange mounting please refer to the Hunza website for mounting instructions. Dome Nut - for use with M12 J-bolts. Dome Nut USA - for use with 1/2" UNC 13 TPI J-bolts.

Luminaire Weight:

6kg (11lbs 4oz) without flange

**ACCESSORIES** ğ ġ Mounting cage Dome Nut

**BEAM ANGLES** 

(for use with M12 J-bolts or 1/2" UNC 13 TPI J-bolts)

High efficiency Reflectors. Field replaceable