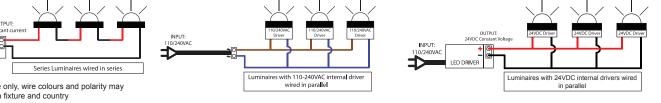

### WIRING GUIDE

4FSJFT SFNPUF ESJWFS OUTPUT DC constant LED DRIVER Series Luminaires wired in serie Diagrams are a guide only, wire colours and polarity may change depending on fixture and country

Available for download: hunzalighting.com/downloads

JOUFHSBM ESJWFS 24vdc integral driver W

|               |               |                                                                      |                                                                                         | Specifications may change without notification Aug 2017                                                                                                                                                                       |
|---------------|---------------|----------------------------------------------------------------------|-----------------------------------------------------------------------------------------|-------------------------------------------------------------------------------------------------------------------------------------------------------------------------------------------------------------------------------|
| HUNZA UNTDOOR | HUNZA FACTORY | 130 Felton Mathew Ave<br>Saint Johns<br>Auckland 1072<br>New Zealand | Ph: +64-9-528 9471<br>Fax: +64-9-528 9361<br>hunza@hunza.co.nz<br>www.hunzalighting.com | INTERNATIONAL CONTACTS:<br>http://www.hunzalighting.com/contact.php<br>This document contains proprietary information of Hunza. Its receipt or possession does<br>not convey any rights to reproduce or disclose its content. |