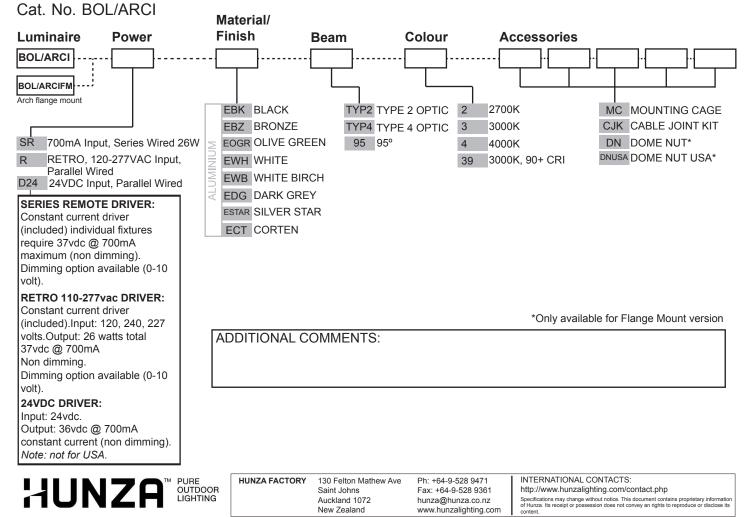

# PRODUCT CONFIGURATION

Please fill in appropriate codes into boxes provided

Colours:

Black, Bronze, Silver Star, White, Birch, Olive Green, Dark Grey, Corten.

Lens:

Extra clear optical silicone TIR.

Gaskets:

Silicone, iron impregnated 220°C (428°F)

Cable: Water resistant rubber Mounting:

Pole is set directly into conrete. For flange mounting please refer to the Hunza website for mounting instructions. Dome Nut - for use with M12 J-bolts. Dome Nut USA - for use with 1/2" UNC 13 TPI J-bolts.

Luminaire Weight:

6kg (11lbs 4oz) without flange

**ACCESSORIES** ğ ġ Mounting cage Dome Nut

**BEAM ANGLES** 

(for use with M12 J-bolts or 1/2" UNC 13 TPI J-bolts)

High efficiency Reflectors. Field replaceable