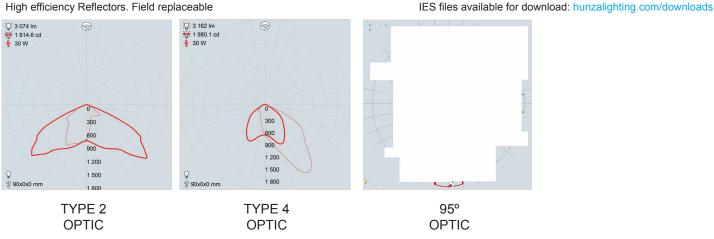

Luminaire Weight:

6kg (11lbs 4oz) without flange

**ACCESSORIES** ğ ġ Mounting cage Dome Nut

**BEAM ANGLES** 

(for use with M12 J-bolts or 1/2" UNC 13 TPI J-bolts)

High efficiency Reflectors. Field replaceable