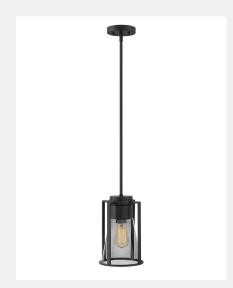

## Small Pendant 63307BK-SM

ITEM NUMBER 63307BK-SM
BRAND Hinkley Lighting
MATERIAL Steel

GLASS Smoked
HEIGHT 12.0"
WIDTH 7.8"
VOLTAGE 120v
WATTAGE 1-100w M

**FEATURES AND** 

BENEFITS

WATTAGE 1-100w Med.
CERTIFICATION C-US Dry Rated

- This stem hung fixture may be hung on a sloped ceiling.
- Suitable for use in dry (indoor) locations as defined by NEC and CEC. Meets United States UL Underwriters Laboratories & CSA Canadian Standards Association Product Safety Standards
- Ideal for vintage filament bulbs (not included)
- For complete warranty information visit (hyperlink)
- 15 year finish warranty
- Lifetime warranty on electrical wiring and components
- Angular lines, a bold finish, simple shape and sturdy details merge for a robust but pared down industrial design
- Striking black finish enhances design

FINISH Black with Smoked glass

AT HINKLEY, WE EMBRACE THE DESIGN PHILOSOPHY THAT YOU CAN MERGE TOGETHER THE LIGHTING, FURNITURE, ART, COLORS AND ACCESSORIES YOU LOVE INTO A BEAUTIFUL ENVIRONMENT THAT DEFINES YOUR OWN PERSONAL STYLE. WE HOPE YOU WILL BE INSPIRED BY OUR COMMITMENT TO KEEP YOUR 'LIFE AGLOW.'