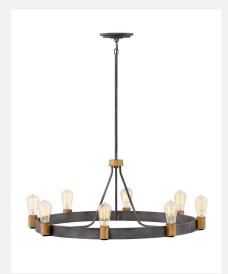

## Large Single Tier 4268DZ

ITEM NUMBER 4268DZ **BRAND** Hinkley Lighting MATERIAL Steel **HEIGHT** 13.0" WIDTH 33.0" VOLTAGE 120v WATTAGE 8-100w Med. CERTIFICATION C-US Dry Rated

- This chain or cable hung fixture may be installed on any sloped ceiling.
- This fixture includes multiple down stems in various lengths to customize the installation height of the fixture, including one 6" stem and two 12" stems.
- Suitable for use in dry (indoor) locations as defined by NEC and CEC. Meets United States UL Underwriters Laboratories & CSA Canadian Standards Association Product Safety Standards
- Ideal for vintage filament bulbs (not included)
- For complete warranty information visit (hyperlink)
- 15 year finish warranty
- Lifetime warranty on electrical wiring and components
- Angular lines, a bold finish, simple shape and sturdy details merge for a robust but pared down industrial design
- · Rich gray tone

FINISH Aged Zinc with Heritage Brass accents

AT HINKLEY, WE EMBRACE THE DESIGN PHILOSOPHY THAT YOU CAN MERGE TOGETHER THE LIGHTING, FURNITURE, ART, COLORS AND ACCESSORIES YOU LOVE INTO A BEAUTIFUL ENVIRONMENT THAT DEFINES YOUR OWN PERSONAL STYLE. WE HOPE YOU WILL BE INSPIRED BY OUR COMMITMENT TO KEEP YOUR 'LIFE AGLOW.'