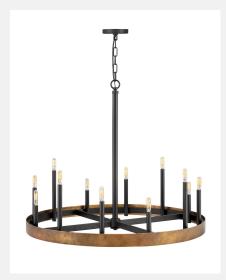

## **Twelve Light Linear 3869WA**

ITEM NUMBER 3869WA
BRAND Hinkley Lighting
MATERIAL Steel
HEIGHT 30.3"
WIDTH 35.8"
VOLTAGE 120v

WATTAGE 12-60w Cand. CERTIFICATION C-US Dry Rated

- This chain or cable hung fixture may be installed on any sloped ceiling.
- Suitable for use in dry (indoor) locations as defined by NEC and CEC. Meets United States UL Underwriters Laboratories & CSA Canadian Standards Association Product Safety Standards
- Ideal for vintage filament bulbs (not included)
- For complete warranty information visit (hyperlink)
- 15 year finish warranty
- Lifetime warranty on electrical wiring and components
- Angular lines, a bold finish, simple shape and sturdy details merge for a robust but pared down industrial design
- Rich dark brass finish

FINISH Weathered Brass with Black accents

AT HINKLEY, WE EMBRACE THE DESIGN PHILOSOPHY THAT YOU CAN MERGE TOGETHER THE LIGHTING, FURNITURE, ART, COLORS AND ACCESSORIES YOU LOVE INTO A BEAUTIFUL ENVIRONMENT THAT DEFINES YOUR OWN PERSONAL STYLE. WE HOPE YOU WILL BE INSPIRED BY OUR COMMITMENT TO KEEP YOUR 'LIFE AGLOW.'