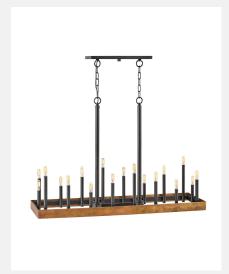

## Large Single Tier 3868WA

ITEM NUMBER 3868WA **BRAND** Hinkley Lighting MATERIAL Steel **HEIGHT** 30.3" WIDTH 45.3" VOLTAGE 120v WATTAGE 18-40w Cand. CERTIFICATION C-US Dry Rated

- This chain or cable hung fixture may be installed on any sloped ceiling.
- Suitable for use in dry (indoor) locations as defined by NEC and CEC. Meets United States UL Underwriters Laboratories & CSA Canadian Standards Association Product Safety Standards
- Ideal for vintage filament bulbs (not included)
- For complete warranty information visit (hyperlink)
- 15 year finish warranty
- Lifetime warranty on electrical wiring and components
- Angular lines, a bold finish, simple shape and sturdy details merge for a robust but pared down industrial design
- · Rich dark brass finish

FINISH Weathered Brass with Black accents

AT HINKLEY, WE EMBRACE THE DESIGN PHILOSOPHY THAT YOU CAN MERGE TOGETHER THE LIGHTING, FURNITURE, ART, COLORS AND ACCESSORIES YOU LOVE INTO A BEAUTIFUL ENVIRONMENT THAT DEFINES YOUR OWN PERSONAL STYLE. WE HOPE YOU WILL BE INSPIRED BY OUR COMMITMENT TO KEEP YOUR 'LIFE AGLOW.'