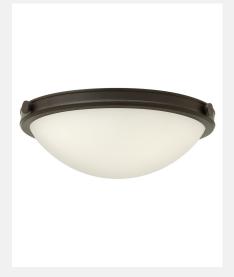

## **Medium Flush Mount 37830Z-LED**

ITEM NUMBER 3783OZ-LED BRAND Hinkley Lighting

MATERIAL Steel

GLASS Etched Opal

HEIGHT 6.5"
WIDTH 19.0"
LED COLOR TEMP 2700.0000
VOLTAGE 120v
LED LUMENS 2300

WATTAGE 30w LED \*Included CERTIFICATION C-US Dry Rated

15 year finish warranty

LED components carry a 5-year limited warranty

 Merging the best of traditional and modern elements, with a sophisticated and streamlined silhouette perfect for any space

• Bold and robust dark bronze finish

FINISH Oil Rubbed Bronze

AT HINKLEY, WE EMBRACE THE DESIGN PHILOSOPHY THAT YOU CAN MERGE TOGETHER THE LIGHTING, FURNITURE, ART, COLORS AND ACCESSORIES YOU LOVE INTO A BEAUTIFUL ENVIRONMENT THAT DEFINES YOUR OWN PERSONAL STYLE. WE HOPE YOU WILL BE INSPIRED BY OUR COMMITMENT TO KEEP YOUR 'LIFE AGLOW.'