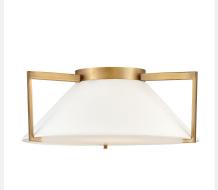

## Large Flush Mount 3723BR

ITEM NUMBER 3723BR

BRAND Hinkley Lighting

MATERIAL Steel

GLASS Etched Acrylic

HEIGHT 7.5" WIDTH 20.0"

SHADE Off-White Cotton Twill

LED COLOR TEMP 3000.0000 VOLTAGE 120v LED LUMENS 1250

 For complete warranty information visit (hyperlink)

15 year finish warranty

LED components carry a 5-year limited warranty

 Merging the best of traditional and modern elements, with a sophisticated and streamlined silhouette perfect for any space

Classic gleaming light brass finish

FINISH Brushed Bronze

AT HINKLEY, WE EMBRACE THE DESIGN PHILOSOPHY THAT YOU CAN MERGE TOGETHER THE LIGHTING, FURNITURE, ART, COLORS AND ACCESSORIES YOU LOVE INTO A BEAUTIFUL ENVIRONMENT THAT DEFINES YOUR OWN PERSONAL STYLE. WE HOPE YOU WILL BE INSPIRED BY OUR COMMITMENT TO KEEP YOUR 'LIFE AGLOW.'