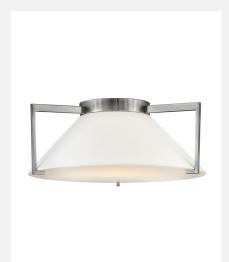

## Large Flush Mount 3723AN

ITEM NUMBER 3723AN

BRAND Hinkley Lighting

MATERIAL Steel

GLASS Etched Acrylic

HEIGHT 7.5" WIDTH 20.0"

SHADE Off-White Cotton Twill

LED COLOR TEMP 3000.0000 VOLTAGE 120v LED LUMENS 1250

For complete warranty information visit
(hyperdials)

(hyperlink)

15 year finish warranty

LED components carry a 5-year limited warranty

 Merging the best of traditional and modern elements, with a sophisticated and streamlined silhouette perfect for any space

· Classic matte brushed nickel finish

FINISH Antique Nickel

AT HINKLEY, WE EMBRACE THE DESIGN PHILOSOPHY THAT YOU CAN MERGE TOGETHER THE LIGHTING, FURNITURE, ART, COLORS AND ACCESSORIES YOU LOVE INTO A BEAUTIFUL ENVIRONMENT THAT DEFINES YOUR OWN PERSONAL STYLE. WE HOPE YOU WILL BE INSPIRED BY OUR COMMITMENT TO KEEP YOUR 'LIFE AGLOW.'