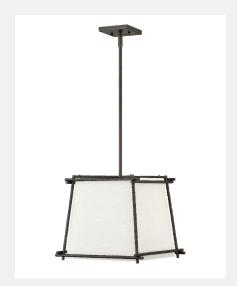

## **Small Pendant 3677FE**

ITEM NUMBER 3677FE

BRAND Hinkley Lighting

MATERIAL Steel HEIGHT 12.0" WIDTH 13.8"

SHADE Off-White Textured

VOLTAGE 120v

FEATURES AND

BENEFITS

WATTAGE 1-100w Med.
CERTIFICATION C-US Dry Rated

- This stem hung fixture may be hung on a sloped ceiling.
- This fixture includes multiple down stems in various lengths to customize the installation height of the fixture, including one 6" stem and two 12" stems.
- Suitable for use in dry (indoor) locations as defined by NEC and CEC. Meets United States UL Underwriters Laboratories & CSA Canadian Standards Association Product Safety Standards
- For complete warranty information visit (hyperlink)
- 15 year finish warranty
- Lifetime warranty on electrical wiring and components
- Merging the best of traditional and modern elements, with a sophisticated and streamlined silhouette perfect for any space
- Bold and robust dark bronze finish

FINISH Iron Ore

AT HINKLEY, WE EMBRACE THE DESIGN PHILOSOPHY THAT YOU CAN MERGE TOGETHER THE LIGHTING, FURNITURE, ART, COLORS AND ACCESSORIES YOU LOVE INTO A BEAUTIFUL ENVIRONMENT THAT DEFINES YOUR OWN PERSONAL STYLE. WE HOPE YOU WILL BE INSPIRED BY OUR COMMITMENT TO KEEP YOUR 'LIFE AGLOW.'