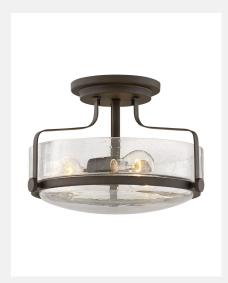

## Medium Semi-Flush Mount 36410Z-CS

ITEM NUMBER 36410Z-CS
BRAND Hinkley Lighting

MATERIAL Steel

VOLTAGE

**FEATURES AND** 

BENEFITS

GLASS Clear Seedy HEIGHT 10.0" WIDTH 14.5"

WATTAGE 3-100w Med.
CERTIFICATION C-US Dry Rated

FINISH Oil Rubbed Bronze with Clear Seedy glass

AT HINKLEY, WE EMBRACE THE DESIGN PHILOSOPHY THAT YOU CAN MERGE TOGETHER THE LIGHTING, FURNITURE, ART, COLORS AND ACCESSORIES YOU LOVE INTO A BEAUTIFUL ENVIRONMENT THAT DEFINES YOUR OWN PERSONAL STYLE. WE HOPE YOU WILL BE INSPIRED BY OUR COMMITMENT TO KEEP YOUR 'LIFE AGLOW.'