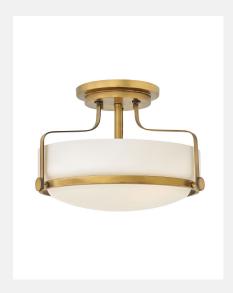

## **Medium Semi-Flush Mount 3641HB**

ITEM NUMBER 3641HB
BRAND Hinkley Lighting

MATERIAL Steel

GLASS Etched Opal

HEIGHT 10.0" WIDTH 14.5" VOLTAGE 120v

**FEATURES AND** 

BENEFITS

WATTAGE 3-100w Med.
CERTIFICATION C-US Dry Rated

15 year finish warranty

Lifetime warranty on electrical wiring and components

 Merging the best of traditional and modern elements, with a sophisticated and streamlined silhouette perfect for any space

· Classic gleaming light brass finish

FINISH Heritage Brass

AT HINKLEY, WE EMBRACE THE DESIGN PHILOSOPHY THAT YOU CAN MERGE TOGETHER THE LIGHTING, FURNITURE, ART, COLORS AND ACCESSORIES YOU LOVE INTO A BEAUTIFUL ENVIRONMENT THAT DEFINES YOUR OWN PERSONAL STYLE. WE HOPE YOU WILL BE INSPIRED BY OUR COMMITMENT TO KEEP YOUR 'LIFE AGLOW.'