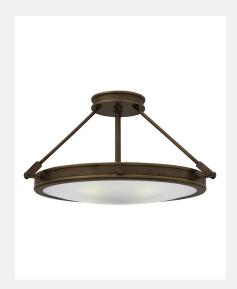

## Medium Semi-Flush Mount 3382LZ

ITEM NUMBER 3382LZ

BRAND Hinkley Lighting

MATERIAL Steel

**GLASS Etched Opal** 

HEIGHT 11.5" WIDTH 22.0" 120v VOLTAGE

**FEATURES AND** 

BENEFITS

WATTAGE 4-60w Cand. CERTIFICATION C-US Dry Rated

> • Suitable for use in dry (indoor) locations as defined by NEC and CEC. Meets United States UL Underwriters Laboratories & **CSA Canadian Standards Association Product Safety Standards**

• For complete warranty information visit (hyperlink)

15 year finish warranty

· Lifetime warranty on electrical wiring and

components

• Distinctive mid-century modern elements merge with sleek and timeless forms for a vintage vibe with modern flair

· Warm rich light bronze tone

FINISH Light Oiled Bronze

AT HINKLEY, WE EMBRACE THE DESIGN PHILOSOPHY THAT YOU CAN MERGE TOGETHER THE LIGHTING. FURNITURE. ART, COLORS AND ACCESSORIES YOU LOVE INTO A BEAUTIFUL ENVIRONMENT THAT DEFINES YOUR OWN PERSONAL STYLE. WE HOPE YOU WILL BE INSPIRED BY OUR COMMITMENT TO KEEP YOUR 'LIFE AGLOW.'