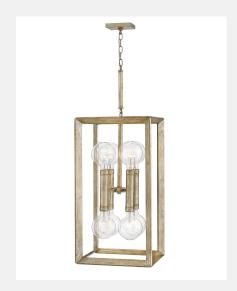

HINKLEY LIGHTING, INC. 33000 PIN OAK PARKWAY | AVON LAKE, OHIO 44012

[PH] 330.653.5500 [F] 440.653.5555 HINKLEYLIGHTING.com | FREDRICKRAMOND.com

Large Open Frame 3108SL

ITEM NUMBER 3108SL

BRAND Hinkley Lighting

MATERIAL Steel
HEIGHT 40.8"
WIDTH 16.0"
VOLTAGE 120v

FEATURES AND

**BENEFITS** 

WATTAGE 8-100w Med.
CERTIFICATION C-US Dry Rated

• This chain or cable hung fixture may be installed on any sloped ceiling.

 Suitable for use in dry (indoor) locations as defined by NEC and CEC. Meets United States UL Underwriters Laboratories & CSA Canadian Standards Association Product Safety Standards

Ideal for vintage filament bulbs (not included)

• Fixture is shown with G40 bulbs.

 For complete warranty information visit (hyperlink)

• 15 year finish warranty

Lifetime warranty on electrical wiring and components

 Merging the best of traditional and modern elements, with a sophisticated and streamlined silhouette perfect for any space

· Luxurious gold finish with opulent sheen

FINISH Silver Leaf

AT HINKLEY, WE EMBRACE THE DESIGN PHILOSOPHY THAT YOU CAN MERGE TOGETHER THE LIGHTING, FURNITURE, ART, COLORS AND ACCESSORIES YOU LOVE INTO A BEAUTIFUL ENVIRONMENT THAT DEFINES YOUR OWN PERSONAL STYLE. WE HOPE YOU WILL BE INSPIRED BY OUR COMMITMENT TO KEEP YOUR 'LIFE AGLOW.'