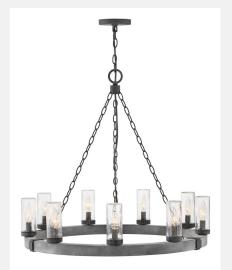

## Large Single Tier 29208DZ-LL

ITEM NUMBER 29208DZ-LL BRAND Hinkley Lighting

MATERIAL Metal

GLASS Clear Seedy
HEIGHT 27.8"
WIDTH 30.0"
LED COLOR TEMP 2700.0000
VOLTAGE 120v

WATTAGE 9-5w Cand. LED \*Included

CERTIFICATION C-US Wet Rated

- This chain or cable hung fixture may be installed on any sloped ceiling.
- Suitable for use in wet (interior direct splash and outdoor direct rain or sprinkler) locations as defined by NEC and CEC. Meets United States UL Underwriters Laboratories & CSA Canadian Standards Association Product Safety Standards
- Ideal for vintage filament bulbs (not included)

FEATURES AND BENEFITS

- For complete warranty information visit (hyperlink)
- 2 year finish warranty
- The stylish Open Air collection includes outdoor-rated chandeliers, pendants and sconces that provide design-conscious solutions to a variety of exterior environments.
- Rustic elements with bold, refined details complement a variety of facades from farmhouse to contemporary architecture
- · Rich gray tone

FINISH Aged Zinc with Distressed Black accents

AT HINKLEY, WE EMBRACE THE DESIGN PHILOSOPHY THAT YOU CAN MERGE TOGETHER THE LIGHTING, FURNITURE, ART, COLORS AND ACCESSORIES YOU LOVE INTO A BEAUTIFUL ENVIRONMENT THAT DEFINES YOUR OWN PERSONAL STYLE. WE HOPE YOU WILL BE INSPIRED BY OUR COMMITMENT TO KEEP YOUR 'LIFE AGLOW.'