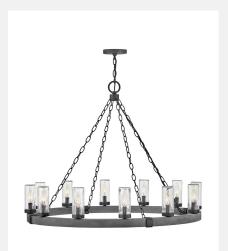

## Large Single Tier 29207DZ

ITEM NUMBER 29207DZ
BRAND Hinkley Lighting
MATERIAL Steel
GLASS Clear Seedy
HEIGHT 28.5"
WIDTH 38.0"
VOLTAGE 120v

WATTAGE 12-60w Cand.
CERTIFICATION C-US Wet Rated

- This chain or cable hung fixture may be installed on any sloped ceiling.
- Suitable for use in wet (interior direct splash and outdoor direct rain or sprinkler) locations as defined by NEC and CEC. Meets United States UL Underwriters Laboratories & CSA Canadian Standards Association Product Safety Standards
- Ideal for vintage filament bulbs (not included)

FINISH Aged Zinc with Distressed Black accents

AT HINKLEY, WE EMBRACE THE DESIGN PHILOSOPHY THAT YOU CAN MERGE TOGETHER THE LIGHTING, FURNITURE, ART, COLORS AND ACCESSORIES YOU LOVE INTO A BEAUTIFUL ENVIRONMENT THAT DEFINES YOUR OWN PERSONAL STYLE. WE HOPE YOU WILL BE INSPIRED BY OUR COMMITMENT TO KEEP YOUR 'LIFE AGLOW.'