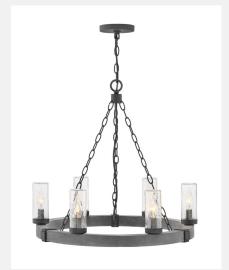

## Medium Single Tier 29206DZ-LL

ITEM NUMBER 29206DZ-LL BRAND Hinkley Lighting

MATERIAL Metal

GLASS Clear Seedy
HEIGHT 23.3"
WIDTH 24.0"
LED COLOR TEMP 2700.0000
VOLTAGE 120v

WATTAGE 6-5w Cand. LED \*Included

 For complete warranty information visit (hyperlink)

• 2 year finish warranty

 The stylish Open Air collection includes outdoor-rated chandeliers, pendants and sconces that provide design-conscious solutions to a variety of exterior

environments.

 Rustic elements with bold, refined details complement a variety of facades from farmhouse to contemporary architecture

· Rich gray tone

FINISH Aged Zinc with Distressed Black accents

AT HINKLEY, WE EMBRACE THE DESIGN PHILOSOPHY THAT YOU CAN MERGE TOGETHER THE LIGHTING, FURNITURE, ART, COLORS AND ACCESSORIES YOU LOVE INTO A BEAUTIFUL ENVIRONMENT THAT DEFINES YOUR OWN PERSONAL STYLE. WE HOPE YOU WILL BE INSPIRED BY OUR COMMITMENT TO KEEP YOUR 'LIFE AGLOW.'