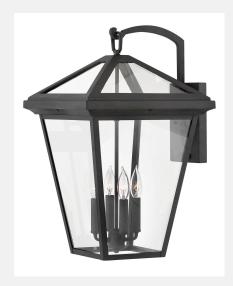

## Extra Large Wall Mount Lantern 2568MB-LL

ITEM NUMBER 2568MB-LL BRAND Hinkley Lighting MATERIAL Aluminum **GLASS** Clear 24.0" HEIGHT WIDTH 14.0" LED COLOR TEMP 2700.0000 120v VOLTAGE LED LUMENS 1400

WATTAGE 4-5w Cand. LED \*Included

CERTIFICATION C-US Wet Rated

EXTENSION 15.5" TOP TO OUTLET 10.8"

**FEATURES AND** 

BENEFITS

BACK PLATE 5.5"W X 8.25"H

 Suitable for use in wet (interior direct splash and outdoor direct rain or sprinkler) locations as defined by NEC and CEC. Meets United States UL Underwriters Laboratories & CSA Canadian Standards Association Product Safety Standards

For complete warranty information visit

(hyperlink)

• 2 year finish warranty

 Classic lines and heritage details complement traditional architecture

Striking black finish enhances design

FINISH Museum Black