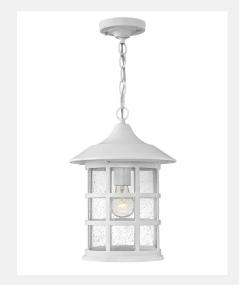

## Large Hanging Lantern 1802CW-LED

ITEM NUMBER 1802CW-LED
BRAND Hinkley Lighting
MATERIAL Cast Aluminum
GLASS Clear Seedy
HEIGHT 14.0"
WIDTH 10.0"

LED COLOR TEMP 2700.0000
VOLTAGE 120v
LED LUMENS 800

WATTAGE 15w LED \*Included

FINISH Classic White

AT HINKLEY, WE EMBRACE THE DESIGN PHILOSOPHY THAT YOU CAN MERGE TOGETHER THE LIGHTING, FURNITURE, ART, COLORS AND ACCESSORIES YOU LOVE INTO A BEAUTIFUL ENVIRONMENT THAT DEFINES YOUR OWN PERSONAL STYLE. WE HOPE YOU WILL BE INSPIRED BY OUR COMMITMENT TO KEEP YOUR 'LIFE AGLOW.'