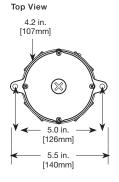

sed to.

| Catalog #       | Туре |
|-----------------|------|
| Project Project |      |
| Comments        | Date |
| Prepared by     |      |

## SPECIFICATION FEATURES

#### Construction

- Durable die-cast aluminum housing and cage provides protection against vandalism
- Vapor tight IP65 rating protects against dust and moisture
- Versatile mounting options Wall, Ceiling and Post
- Frosted glass lens
- (5) 1/2 NPT Conduit openings

#### Electrical

- Maintenance-free LEDs with L70 50,000 hours of life
- Universal 120-277V power supply
- Fixture operating temperature range from -20°C to 40°C
- cULus listed for wet locations

## Optics

- 3500K color temperature
- Fixture produces up to 1450 Lumens

## Warranty

• 5 year limited warranty



LED VAPOR TIGHT FLOODLIGHT

## **DIMENSIONS**





### ORDERING INFORMATION



## CERTIFICATION DATA

cULus Wet Location Listed Lighting Facts® Approved

#### TECHNICAL DATA

-20°C to 40°C Temperature Rating Wall, Ceiling, and Post Mount



## **PHOTOMETRICS**



| .25 Fc Coverage Area |        |    |    |     |    |     |    |  |  |
|----------------------|--------|----|----|-----|----|-----|----|--|--|
|                      |        | 8' |    | 10' |    | 15' |    |  |  |
| Model Number         | Lumens | Х  | Υ  | Х   | Y  | Х   | Υ  |  |  |
| VT1730               | 1496   | 15 | 34 | 15  | 36 | 14  | 37 |  |  |

# **Technical Information**

| Model Number | Description                              | Voltage<br>(V) | Power<br>(W) | Delivered<br>Lumens | Efficacy<br>(Lum/Watt) | LED Color<br>Temperature<br>(K) | CRI |
|-------------