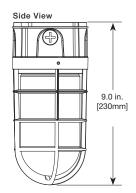

d to.

| Catalog #       | Туре |
|-----------------|------|
| Project Project |      |
| Comments        | Date |
| Prepared by     |      |

## SPECIFICATION FEATURES

#### Construction

- Durable die-cast aluminum housing and cage provides protection against vandalism
- Vapor tight IP65 rating protects against dust and moisture
- Versatile mounting options Wall, Ceiling and Post
- Frosted glass lens
- (5) 1/2 NPT Conduit openings

#### Electrical

- Maintenance-free LEDs with L70 50,000 hours of life
- Universal 120-277V power supply
- Fixture operating temperature range from -20°C to 40°C
- cULus listed for wet locations

## Optics

- 3500K color temperature
- Fixture produces up to 1450 Lumens

## Warranty

• 5 year limited warranty



LED VAPOR TIGHT FLOODLIGHT

## **DIMENSIONS**





### ORDERING INFORMATION



## CERTIFICATION DATA

cULus Wet Location Listed Lighting Facts® Approved

#### TECHNICAL DATA

-20°C to 40°C Temperature Rating Wall, Ceiling, and Post Mount



## **PHOTOMETRICS**



| .25 Fc Coverage Area |        |    |    |     |    |     |    |  |  |
|----------------------|--------|----|----|-----|----|-----|----|--|--|
|                      |        | 8' |    | 10' |    | 15' |    |  |  |
| Model Number         | Lumens | Х  | Υ  | Х   | Y  | Х   | Υ  |  |  |
| VT1730               | 1496   | 15 | 34 | 15  | 36 | 14  | 37 |  |  |

# **Technical Information**

| Model Number | Description                              | Voltage<br>(V) | Power<br>(W) | Delivered<br>Lumens | Efficacy<br>(Lum/Watt) | LED Color<br>Temperature<br>(K) | CRI |
|--------------|