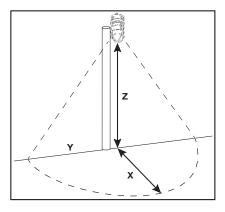

## **PHOTOMETRICS**

| .25 Fc Coverage Area |        |    |    |     |    |     |    |  |  |
|----------------------|--------|----|----|-----|----|-----|----|--|--|
|                      |        | 8' |    | 10' |    | 15' |    |  |  |
| Model Number         | Lumens | Х  | Υ  | Х   | Y  | Х   | Υ  |  |  |
| VT1730               | 1496   | 15 | 34 | 15  | 36 | 14  | 37 |  |  |