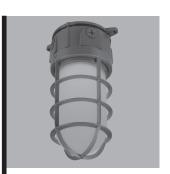

#### DESCRIPTION

The ALL-PRO™LED Vapor tight Floodlight provides an indoor/outdoor solution in applications where lighting fixture protection is required. The fixture provides equivalent light output up to 100-watt incandescent and 23-watt CFL fixtures, with high-quality and long lasting illumination. The fixture is vapor tight to protect against dust and moisture. Ideal for patios, garages, storage, and industrial areas. This fixture's traditional look and warm color temperature gives consumers the comfort of lighting they are used to.

#### Construction

- Durable die-cast aluminum housing and cage provides protection against vandalism
- Vapor tight IP65 rating protects against dust and moisture
- Versatile mounting options Wall, Ceiling and Post
- Frosted glass lens
- (5) 1/2 NPT Conduit openings