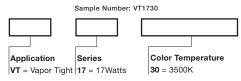

уре |
|-----------------|------|
| Project Project |      |
| Comments        | Date |
| Prepared by     |      |

## SPECIFICATION FEATURES

#### Construction

- Durable die-cast aluminum housing and cage provides protection against vandalism
- Vapor tight IP65 rating protects against dust and moisture
- Versatile mounting options Wall, Ceiling and Post
- Frosted glass lens
- (5) 1/2 NPT Conduit openings

#### Electrical

- Maintenance-free LEDs with L70 50,000 hours of life
- Universal 120-277V power supply
- Fixture operating temperature range from -20°C to 40°C
- cULus listed for wet locations

## Optics

- 3500K color temperature
- Fixture produces up to 1450 Lumens

## Warranty

• 5 year limited warranty



LED VAPOR TIGHT FLOODLIGHT

## **DIMENSIONS**





### ORDERING INFORMATION



## CERTIFICATION DATA

cULus Wet Location Listed Lighting Facts® Approved

#### TECHNICAL DATA

-20°C to 40°C Temperature Rating Wall, Ceiling, and Post Mount



## **PHOTOMETRICS**



| .25 Fc Coverage Area |        |    |    |     |    |     |    |  |  |
|----------------------|--------|----|----|-----|----|-----|----|--|--|
|                      |        | 8' |    | 10' |    | 15' |    |  |  |
| Model Number         | Lumens | Х  | Υ  | Х   | Y  | Х   | Υ  |  |  |
| VT1730               | 1496   | 15 | 34 | 15  | 36 | 14  | 37 |  |  |

# **Technical Information**

| Model Number | Description                              | Voltage<br>(V) | Power<br>(W) | Delivered<br>Lumens | Efficacy<br>(Lum/Watt) | LED Color<br>Temperature<br>(K) | CRI |
|--------------|----------------------------