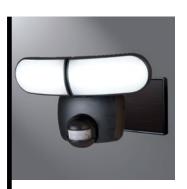

## DESCRIPTION

The SLMT1000 series outdoor security light provides the comfort of a security light, without the hassle of wiring a conventional fixture. Delivering 1000 lumens when fully charged, this product is perfect for wall or eave mount. Install the solar panel virtually anywhere with the 16' cord (included). The integrated 180 degree motion sensor automatically turns the light on when motion is detected. Available in bronze and white finishes.

- Produces 1000 lumens when fully charged
- Frosted lens for even light distribution
- 5000K CCT perfect for security applications