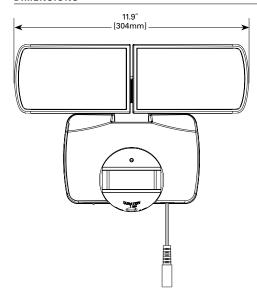

6" x 8" amorphous solar panel with 16' cord
- One-handed adjustments to fixture head and motion sensor possible
- UV stable polycarbonate lens
- Suitable for wall or eave Mounting

- Produces 1000 lumens when fully charged
- Frosted lens for even light distribution
- 5000K CCT perfect for security applications

## **Electrical**

- 180\* Motion sensor with detection range up to 50'
- 70 minute runtime on a full charge

# Warranty

· One year limited warranty, consult website for details. www.eaton.com/lighting/legal

#### Compliance

- Contains no mercury or lead and RoHS compliant.
- Photometric testing in accordance with IES LM-79-08
- Lumen maintenance projections in accordance with IES LM-80-08 and TM-21-11.



**SLMT1000 SOLAR FLOOD** LIGHT **1000 LUMEN SERIES** 

## **DIMENSIONS**





# ORDERING INFORMATION

# Sample Number: SLMT1000B

| Sample Number. Scient 1000B |                        |                    |                        |  |  |  |
|-----------------------------|------------------------|--------------------|------------------------|--|--|--|
| Module                      | Series                 | Lumens             | Colors                 |  |  |  |
| SL = Solar                  | MT = Motion Twin Flood | <b>1000</b> = 1000 | B = Black<br>W = White |  |  |  |

| Series    | Voltage | Lumens | Euivalency | Run Time | ССТ   | CRI | Controls           |
|-----------|---------|--------|------------|----------|-------|-----|--------------------|
| SLMT1000B | Solar   | 1000   | 70 W       | 70 mins  | 5000K | 70  | 180* Motion Sensor |
| SLMT1000W | Solar