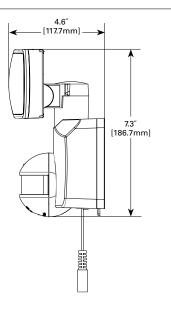

" x 8" amorphous solar panel with 16' cord
- One-handed adjustments to fixture head and motion sensor possible
- UV stable polycarbonate lens
- Suitable for wall or eave Mounting

- Produces 1000 lumens when fully charged
- Frosted lens for even light distribution
- 5000K CCT perfect for security applications

## **Electrical**

- 180\* Motion sensor with detection range up to 50'
- 70 minute runtime on a full charge

# Warranty

· One year limited warranty, consult website for details. www.eaton.com/lighting/legal

#### Compliance

- Contains no mercury or lead and RoHS compliant.
- Photometric testing in accordance with IES LM-79-08
- Lumen maintenance projections in accordance with IES LM-80-08 and TM-21-11.



**SLMT1000 SOLAR FLOOD** LIGHT **1000 LUMEN SERIES** 

## **DIMENSIONS**





# ORDERING INFORMATION

# Sample Number: SLMT1000B

| Sample Number. Scient 1000B |                        |                    |                        |  |  |  |
|-----------------------------|------------------------|--------------------|------------------------|--|--|--|
| Module                      | Series                 | Lumens             | Colors                 |  |  |  |
| SL = Solar                  | MT = Motion Twin Flood | <b>1000</b> = 1000 | B = Black<br>W = White |  |  |  |

| Series    | Voltage | Lumens | Euivalency | Run Time | ССТ   | CRI | Controls           |
|-----------|---------|--------|------------|----------|-------|-----|--------------------|
| SLMT1000B | Solar   | 1000   | 70 W       | 70 mins  | 5000K | 70  | 180* Motion Sensor |
| SLMT1000W | Solar