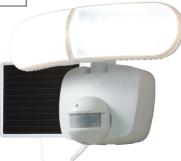

## 180° Motion Sensor Twin Head Solar Powered LED Floodlight

- Motion sensor detects motion 180° up to 70 ft.
- 520 lumens equivalent to 50W incandescent
- 6 in. x 8 in. solar panel for maximum charging power with 16 ft. cord
- · Adjustable time setting for 1 to 3 minutes
- · Operates as a single or twin head
- Integral light sensor prevents light from turning ON during daylight hours
- Integral Li-ion rechargeable battery pack

## 180° Motion Sensor Twin Head Solar Powered LED Floodlight

- Motion sensor detects motion 180° up to 70 ft.
- 1000 lumens equivalent to 90W incandescent
- 6 in. x 8 in. solar panel for maximum charging power with 16 ft. cord
- Adjustable time setting for 1 to 3 minutes
- · Integral light sensor prevents light from turning ON during daylight hours
- Integral Li-ion rechargeable battery pack