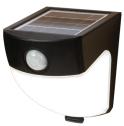

## 120° Motion Sensor **Solar Powered LED Floodlight**

- Motion sensor detects motion 120° up to 25 ft.
- 300 lumens, equivalent to 40W incandescent
- Integrated Li-ion batteries provide up to 60 min. run time
- · Easy installation with mounting bracket for portable/emergency use
- Integral polycrystalline solar panel, no wiring necessary
- · Auto 1 minute fixed time setting

MSLED300W

MSLED300

| MODEL#    | PRODUCT DESCRIPTION         | UPC#            | MASTER<br>CARTON |
|-----------|-----------------------------|-----------------|------------------|
| MSLED300  | 120° LED Solar Wedge, Black | 0 80083 72821 3 | 2Pk              |
| MSLED300W | 120° LED Solar Wedge,White  | 0 80083 74816 7 | 2Pk              |