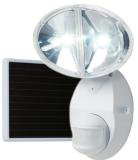

## 180° Motion Sensor Twin Head Solar Powered LED Floodlight

- Motion sensor detects motion 180° up to 70 ft.
- 520 lumens equivalent to 50W incandescent
- 6 in. x 8 in. solar panel for maximum charging power with 16 ft. cord
- · Adjustable time setting for 1 to 3 minutes
- · Operates as a single or twin head
- Integral light sensor prevents light from turning ON during daylight hours
- Integral Li-ion rechargeable battery pack

MSLED180W

MSLED180

| MODEL#    | PRODUCT DESCRIPTION                      | UPC#            | MASTER<br>CARTON |
|-----------|------------------------------------------|-----------------|------------------|
| MSLED180W | 180° Solar Powered LED Floodlight, White | 0 80083 56531 3 | 2Pk              |
| MSLED180  | 180° Solar Powered LED Floodlight, Black | 0 80083 56236 7 | 2Pk              |