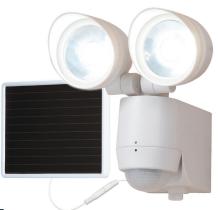

### 130° Motion Sensor Twin Head Solar Powered LED Floodlight

- Motion sensor detects motion 130° up to 25 ft.
- 320 lumens
- Replaceable Ni-MH batteries
- 3 in. x 5 in. solar panel with 16 ft. cord
- · Adjustable time setting for 1 to 3 minutes
- · Integral light sensor prevents light from turning ON during daylight hours

| MODEL#    | PRODUCT DESCRIPTION               | UPC#            | MASTER<br>CARTON |
|-----------|-----------------------------------|-----------------|------------------|
| MST1301LW | 130° Solar Powered LED Floodlight | 0 80083 70970 0 | 2Pk              |

MST1301LW