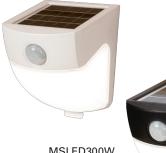

## 120° Motion Sensor **Solar Powered LED Floodlight**

- Motion sensor detects motion 120° up to 25 ft.
- 300 lumens, equivalent to 40W incandescent
- Integrated Li-ion batteries provide up to 60 min. run time
- · Easy installation with mounting bracket for portable/emergency use
- Integral polycrystalline solar panel, no wiring necessary
- · Auto 1 minute fixed time setting

MSLED300W

MSLED300

| MODEL#    | PRODUCT DESCRIPTION         | UPC#            | MASTER<br>CARTON |
|-----------|-----------------------------|-----------------|------------------|
| MSLED300  | 120° LED Solar Wedge, Black | 0 80083 72821 3 | 2Pk              |
| MSLED300W | 120° LED Solar Wedge,White  | 0 80083 74816 7 | 2Pk              |