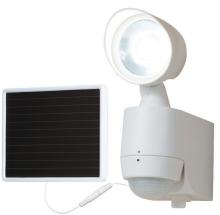

## 130° Motion Sensor Single Head Solar Powered LED Floodlight

- Motion sensor detects motion 130° up to 25 ft.
- 240 lumens
- Integral Li-ion rechargeable battery pack
- 3 in. x 5 in. solar panel with 16 ft. cord
- Adjustable time setting for 1 to 3 minutes
- · Integral light sensor prevents light from turning ON during daylight hours

| TOO              |  |  |
|------------------|--|--|
| AREA OF COVERAGE |  |  |
|                  |  |  |
|                  |  |  |
| 25 ft. Range     |  |  |
| / j''            |  |  |

|           |                                   | •               |                  |
|-----------|-----------------------------------|-----------------|------------------|
| MODEL#    | PRODUCT DESCRIPTION               | UPC#            | MASTER<br>CARTON |
| MSS13011W | 130° Solar Powered LFD Floodlight | 0 80083 70518 4 | 2Pk              |

MSS1301LW