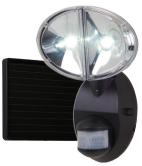

## 180° Motion Sensor Twin Head Solar Powered LED Floodlight

- Motion sensor detects motion 180° up to 70 ft.
- 1000 lumens equivalent to 90W incandescent
- 6 in. x 8 in. solar panel for maximum charging power with 16 ft. cord
- Adjustable time setting for 1 to 3 minutes
- · Integral light sensor prevents light from turning ON during daylight hours
- Integral Li-ion rechargeable battery pack

| MODEL#   | PRODUCT DESCRIPTION                      | UPC#            | MASTER<br>CARTON |
|----------|------------------------------------------|-----------------|------------------|
| MST800LW | 180° Solar Powered LED Floodlight, White | 0 80083 71281 6 | 2Pk              |
| MST800L  | 180° Solar Powered LED Floodlight, Black | 0 80083 71281 6 | 2Pk              |