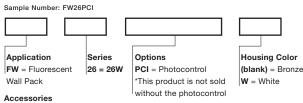

#### ORDERING INFORMATION

PLC26 = 26W fluorescent replacement lamp

| Catalog #   | Туре |
|-------------|------|
| Project     |      |
| Comments    | Date |
| Prepared by |      |