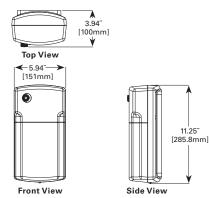

less power resulting in maintenance and energy savings versus traditional fixtures. The dusk to dawn photocontrol allows the fixture to operate when needed with nighttime ON and daytime OFF. This product is an easy to install, high quality and durable lighting solution ideal for residential and light commercial applications.

#### SPECIFICATION FEATURES

#### Construction

- High impact, weather resistant housing and lens
- Available in bronze and white finish

### 26-Watt 4 pin base fluorescent bulb included Electronic ballast design provides reliable starting in cold weather

- Fixture operating temperature range from -10°C to 40°C
- Integral photo control included
- Electrical operating voltage 120VAC, 60Hz

Electrical

• cULus listed for Wet locations

# DIMENSIONS

#### Dusk to Dawn



#### ORDERING INFORMATION



PLC26 = 26W fluorescent replacement lamp



| Catalog #   | Туре |
|-------------|------|
| Project     |      |
| Comments    | Date |
| Prepared by |      |

# Warranty

• 2 year limited warranty



## 26 WATT FLUORESCENT WALL PACK

CERTIFICATION DATA cULus Wet Location Listed

#### TECHNICAL DATA

-10°C to 40°C Temperature Rating External Supply Wiring 90° Minimum Wall Mount Only



Eaton 1121 Highway 74 South Peachtree City, GA 30269 P: 770.486.4800 www.eaton.com/lighting

Specifications and dimensions subject to change without notice.

## **Technical Information**

| Model Number | Description                  | Voltage<br>(V) | Power<br>(W) | Lamp<br>Lumens | Color<br>Temperature<br>(K) | CRI |
|--------------|------------------------------|------------