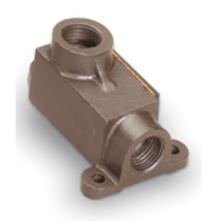

## ACCESSORIES:

Line voltage tree mount cast aluminum junction box. Stainless steel combination lag screws with hex nuts included.

Note: Philips reserves the right to modify the above details to reflect changes in the cost of materials and/or production and/or design without prior notice. 100 Craftway Drive, Littlestown, PA 17340 | P: +1-717-359-7131 F: +1-717-359-9289 | http://www.hadco.com | Copyright 2013 Philips HW2