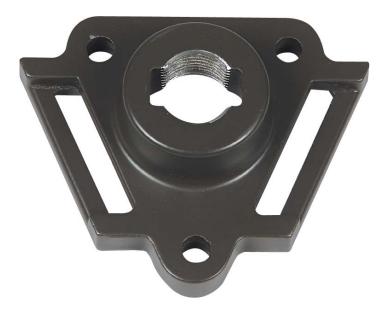

## **ACCESSORIES:**

Cast aluminum low voltage tree mount canopy. Bronze polyester powdercoat finish. Stainless steel combination lag screws with hex nuts included.

ISO 9001:2008 Registered Page 1 of 1

Note: Philips reserves the right to modify the above details to reflect changes in the cost of materials and/or production and/or design without prior notice. 100 Craftway Drive, Littlestown, PA 17340 | P: +1-717-359-7131 F: +1-717-359-9289 | http://www.hadco.com | Copyright 2013 Philips HW2