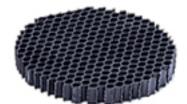

## **ACCESSORIES:**

Accessory used with the B3 Bullyte.

Honeycomb pattern, black anodized aluminum cut-off louver to reduce glare. To be placed inside fixture behind lens.

ISO 9001:2008 Registered Page 1 of 1