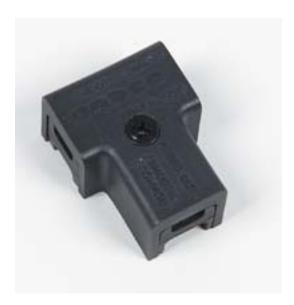

## **ACCESSORIES:**

Low Voltage "T" connector for branching off existing low voltage cable for additional runs. Boxed twelve (12) per carton.

ISO 9001:2008 Registered Page 1 of 1

Note: Philips reserves the right to modify the above details to reflect changes in the cost of materials and/or production and/or design without prior notice. 100 Craftway Drive, Littlestown, PA 17340 | P: +1-717-359-7131 F: +1-717-359-9289 | http://www.hadco.com | Copyright 2013 Philips HW2