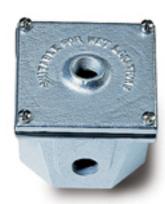

## **Specifications**

ACCESSORIES:
Hot dipped galvanized cast iron junction box. 4" [102mm] square x 3" high [76mm] with 1/2" NPS [13mm] top inlet. Two (2) 1/2" NPT [13mm] side inlets and two (2) 1/2" NPS [13mm] bottom inlets. Used with aluminum or composite fixtures.