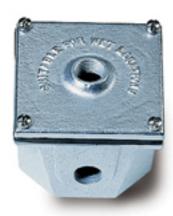

## **Specifications**

ACCESSORIES:
Hot dipped galvanized cast iron junction box. 4" [102mm] square x 3" high [76mm] with 1/2" NPS [13mm] top inlet. Four (4) 1/2" NPT [13mm] side inlets and two (2) 1/2" NPS [13mm] bottom inlets. Used with aluminum or composite fixtures.