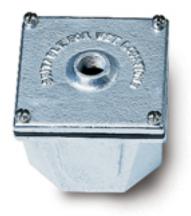

## ACCESSORIES:

Hot dipped galvanized cast iron junction box. 4" [102mm] square x 3" high [76mm] with 1/2" NPS [13mm] top inlet. Two (2) 3/4" NPT [19mm] bottom inlets. Used with aluminum or composite fixtures.