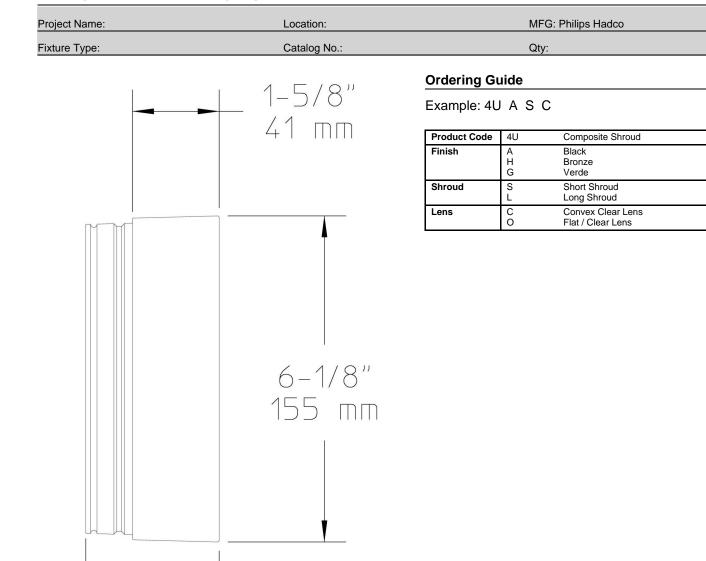

## ACCESSORIES:

Accessory used in the following product(s): BU4-A, BU4-G, BU4-H.

2-1/2" 64 mm

One-piece injection molded ULTEM® High Performance Polymer composite. Textured molded-in color. Glass lens.

ISO 9001:2008 Registered