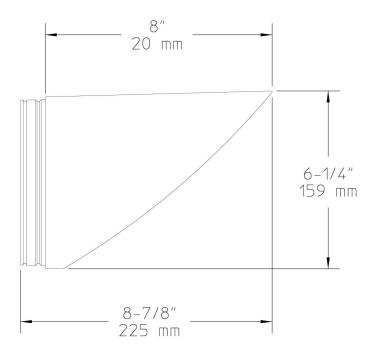

## **Aluminum Shroud (4)** Specification Sheet

| Project Name: | Location:    | MFG: Philips Hadco |
|---------------|--------------|--------------------|
| Fixture Type: | Catalog No.: | Qty:               |



## **Ordering Guide**

Example: 4 A S B

| Product Code | 4           | Aluminum Shroud                                                |
|--------------|-------------|----------------------------------------------------------------|
| Finish       | A<br>H<br>G | Black<br>Bronze<br>Verde                                       |
| Shroud       | S<br>L      | Short Shroud<br>Long Shroud                                    |
| Lens         | B<br>C<br>O | Convex Ice Blue Lens<br>Convex Clear Lens<br>Flat / Clear Lens |

## **Specifications**

## **ACCESSORIES:**

Accessory used in the following product(s): B4-A, B4-G, B4-H.

Die cast aluminum. Glass lens. Thermoset polyester powdercoat paint.

The Ice Blue Lens from HADCO is specially designed for use with halogen and modern Metal Halide to