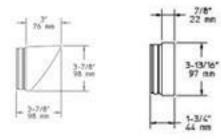

## Specifications

## ACCESSORIES:

Accessory used in the following product(s): BU1-A, BU1-G, BU1-H.

One-piece injection molded ULTEM® High Performance Polymer composite. Textured, molded-in color. Glass lens.

Note: Philips reserves the right to modify the above details to reflect changes in the cost of materials and/or production and/or design without prior notice. 100 Craftway Drive, Littlestown, PA 17340 | P: +1-717-359-7131 F: +1-717-359-9289 | http://www.hadco.com | Copyright 2013 Philips HW2