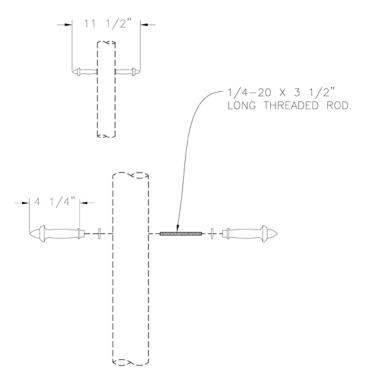

#### CONSTRUCTION:

Cast aluminum ladder rest. Neoprene washers. 1/4-20 x 3 1/2" long threaded rod. 3" dia. post must be ordered separately.

Width: 11 1/2"

© 2019 Signity Holding. All rights reserved. This document may be subject to change. No representation or warranty as to the accuracy or completeness of the information included herein is given and any liability for any action in reliance thereon is disclaimed. All trademarks are owned by Signify Holding or their respective owners. Signify North America Corporatio 200 Franklin Square Drive, Somerset, NJ 08873 Telephone 855-486-2216 Signify Canada Ltd. 281 Hillmount Road, Markham, ON, Canada L6C 2S3 Telephone 800-668-9008