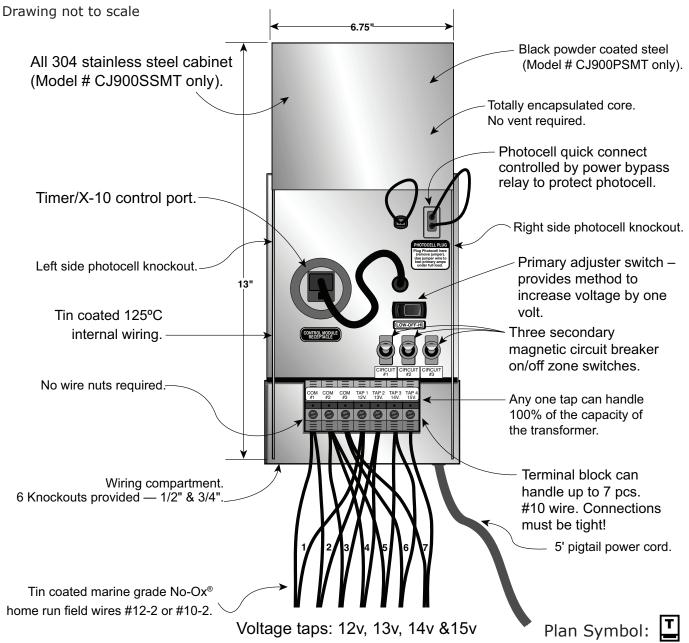

## CAST 900W TRANSFORMERS (CJ900PSMT, CJ900SSMT)

Project: \_\_\_\_\_\_ Date: \_\_\_\_\_ Fixture Type: \_\_\_\_\_\_ Quantity: \_\_\_\_\_

Specifier: \_\_\_\_\_

## Specifications —

- Dimensions: 13" Tall x 6.75" Wide x 5.75" Deep
- Input: 120V, 60Hz
- Output: 12V, 13V, 14V, 15V
- Capacity: 900W
- Protection: Secondary magnetic circuit breakers, primary thermal breaker
- Housing: 304 stainless steel (CJ900SSMT); Powder-coated steel (CJ900PSMT)
- Listing: CE cUL 1838, approved for interior and exterior use