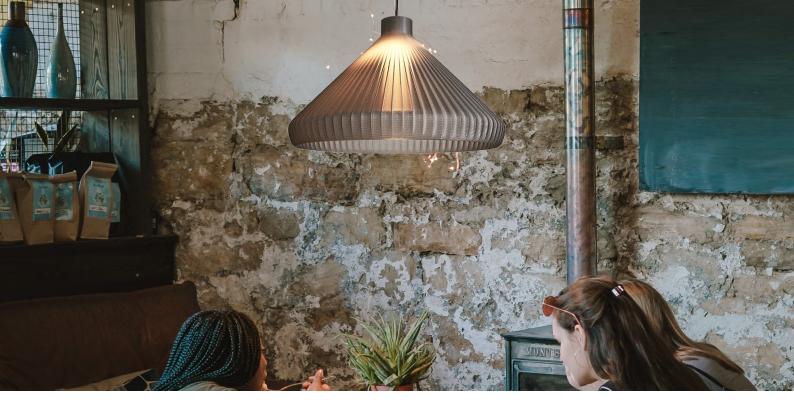

### Sticking silhouettes for small and large environments

Weather is a large space or a more intime environment when mixing Original's shades with fine or vertical lines textures can create the perfect blend for an elegant and volumetric atmosphere while calling the attention to different siting areas.