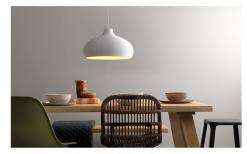

## **Endless customization possibilities**

The different shapes can be adjusted with diverse colors and textures to obtain as a result a striking statement. Transparent textures can magically create a remarkable glow effect that beautifies the look of the luminaire and adds an enchanted touch to the decoration.