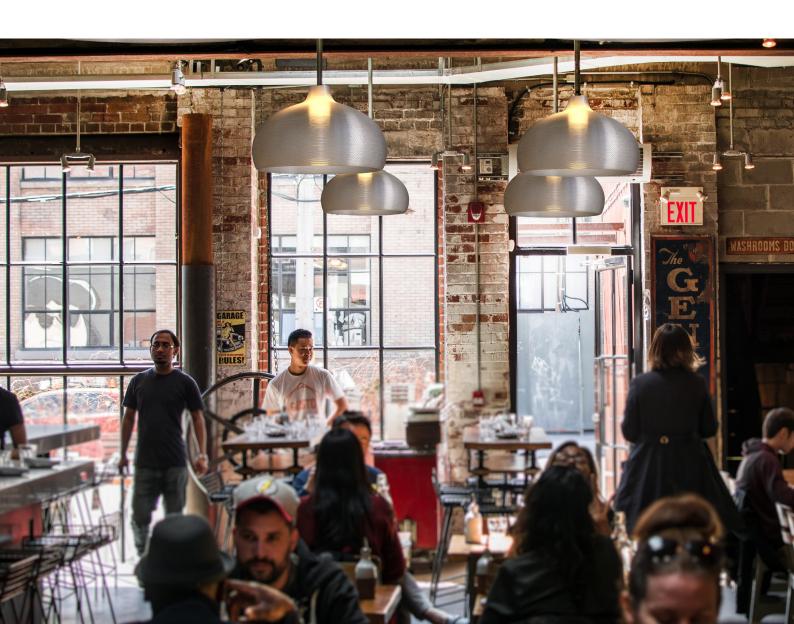

#### Keep a cohesive design theme

The combination of multiple Original pendants can work as a piece of contemporary art matching the color and aesthetics with the desired interior style. Becoming a beautiful mixture acting as fundamental pieces of the overall decoration.

### Sticking silhouettes for small and large environments

Weather is a large space or a more intime environment when mixing Original's shades with fine or vertical lines textures can create the perfect blend for an elegant and volumetric atmosphere while calling the attention to different siting areas.