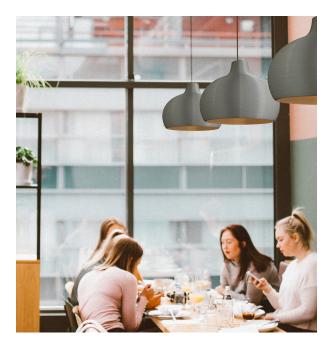

#### Keep a cohesive design theme

The combination of multiple Original pendants can work as a piece of contemporary art matching the color and aesthetics with the desired interior style. Becoming a beautiful mixture acting as fundamental pieces of the overall decoration.

### Sticking silhouettes for small and large environments

Weather is a large space or a more intime environment when mixing Original's shades with fine or vertical lines textures can create the perfect blend for an elegant and volumetric atmosphere while calling the attention to different siting areas.