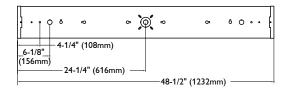

nly 3 7/8" deep, meets Americans with Disabilities Act for wall mounted fixtures.
- · Invisible spring steel latches align refractor to housing.
- 20 gauge cold rolled steel post painted baked white enamel end caps.
- Five-year warranty on luminaire, LED boards and driver.

### **Specifications**

- Materials: Chassis Parts—Die-formed code gauge cold rolled steel. End Caps—20 gauge cold rolled steel.
- Finish: Chassis exterior—Post painted white baked acrylic enamel.
   End Caps—Post painted baked white enamel. Rust preventative undercoating.
- **Refractor:** Low brightness .125 linear prismatic, extruded virgin acrylic lens.
- **Electrical**: LED boards and drivers are RoHS (Restriction of Hazardous Substances) compliant.
- Labels: cULus listed for damp locations.

#### **Dimensions**