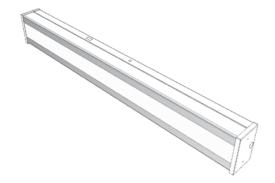

# DM DormLyte LED wall mount

#### **Features**

- For dorms, nursing homes, assisted living, health care facilities and other over bed or wall mounted applications.
- · For wall mounted applications.
- · Can be vertically or horizontally mounted on wall.
- 1/8" thick DR acrylic lens.
- · Unique co-extrusion lens.
- · White opaque center.
- · Frosted white front sections for subtle glow.
- · Linear prisms to spread up/downlight.
- · Field replaceable LED array and drivers accessible from below.
- Integrated thermal management system conducts heat away from LEDs and transfers it to the surrounding environment.
- Intelligent driver technology, our LitePlane platform, is a factory calibrated system providing the customer multiple lumen outputs to balance energy savings with lighting application needs.
- · High efficiency LEDs have 50,000 hour rated life at L70.
- Predicted L70 lifetime is based on LED manufacturer's supplied LM-80 data and in-situ laboratory testing.

- Only 3 7/8" deep, meets Americans with Disabilities Act for wall mounted fixtures.
- · Invisible spring steel latches align refractor to housing.
- 20 gauge cold rolled steel post painted baked white enamel end caps.
- Five-year warranty on luminaire, LED boards and driver.