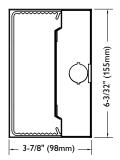

#### **Dimensions**

- Only 3 7/8" deep, meets Americans with Disabilities Act for wall mounted fixtures.
- · Invisible spring steel latches align refractor to housing.
- 20 gauge cold rolled steel post painted baked white enamel end caps.
- Five-year warranty on luminaire, LED boards and driver.